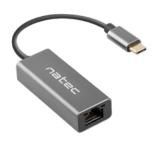

## **PRODUCT FEATURES:**

- USB-C 3.1 gen 1
- RJ45 port, which provide up to 1Gb/s transfer speed
- Plug & Play the device does not require drivers
- Aluminum construction

## **PRODUCT SPECIFICATION:**

| Connector              | USB-C             |
|------------------------|-------------------|
| Output ports           | 3.1 gen 1 ( 3.0 ) |
| Data transfer rate     | Up to 5 Gb/s      |
| Ethernet transfer rate | Up to 1000 Mb/s   |
| Material               | Aluminium/PVC     |
| Dimensions             | 60 x 24 x 14 mm   |
| Weight                 | 26 g              |
|                        |                   |