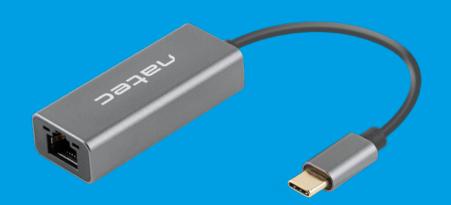

## **PRODUCT FEATURES:**

- USB-C 3.1 gen 1
- RJ45 port, which provide up to 1Gb/s transfer speed
- Plug & Play the device does not require drivers
- Aluminum construction

## **PRODUCT SPECIFICATION:**

| Connector              | USB-C             |
|------------------------|-------------------|
| Output ports           | 3.1 gen 1 ( 3.0 ) |
| Data transfer rate     | Up to 5 Gb/s      |
| Ethernet transfer rate | Up to 1000 Mb/s   |
| Material               | Aluminium/PVC     |
| Dimensions             | 60 x 24 x 14 mm   |
| Weight                 | 26 g              |
|                        |                   |