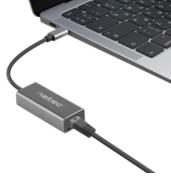

## **PRODUCT FEATURES:**

- USB-C 3.1 gen 1
- RJ45 port, which provide up to 1Gb/s transfer speed
- Plug & Play the device does not require drivers
- Aluminum construction

## **PRODUCT SPECIFICATION:**

| Connector              | USB-C             |
|------------------------|-------------------|
| Output ports           | 3.1 gen 1 ( 3.0 ) |
| Data transfer rate     | Up to 5 Gb/s      |
| Ethernet transfer rate | Up to 1000 Mb/s   |
| Material               | Aluminium/PVC     |
| Dimensions             | 60 x 24 x 14 mm   |
| Weight                 | 26 g              |
|                        |                   |

**System requirements**Windows 7/8/10, Mac OS 11 or higher, Linux Ubuntu 21.04 or higher, Android,

EAN-13: 5901969434903 CAT. NO.: NNC-1925 © NATEC. All rights reserved. NATEC name and logo, and all related product and service names, design marks and slogans are the trademarks or registered trademarks of NATEC. All other product and service marks contained here in are the trademarks of their respective owners