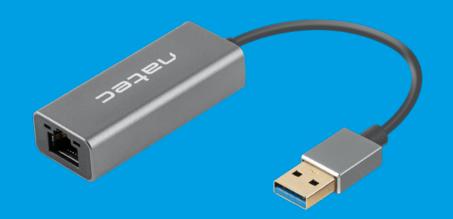

## WWW.NATEC-ZONE.COM

**USB-A NETWORK CARD** 

## **PRODUCT FEATURES:**

- USB-A 3.1 gen 1
- RJ45 port, which provide up to 1Gb/s transfer speed
- Plug & Play the device does not require drivers
- Aluminum construction

## **PRODUCT SPECIFICATION:**

| Connector              | USB-A             |
|------------------------|-------------------|
| Output ports           | 3.1 gen 1 ( 3.0 ) |
| Data transfer rate     | Up to 5 Gb/s      |
| Ethernet transfer rate | Up to 1000 Mb/s   |
| Material               | Aluminium/PVC     |
| Dimensions             | 60 x 24 x 14 mm   |
| Weight                 | 29 g              |
|                        |                   |