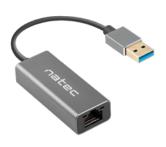

## WWW.NATEC-ZONE.COM

**USB-A NETWORK CARD** 

## **PRODUCT FEATURES:**

- USB-A 3.1 gen 1
- RJ45 port, which provide up to 1Gb/s transfer speed
- Plug & Play the device does not require drivers
- Aluminum construction

## **PRODUCT SPECIFICATION:**

| Connector              | USB-A             |
|------------------------|-------------------|
| Output ports           | 3.1 gen 1 ( 3.0 ) |
| Data transfer rate     | Up to 5 Gb/s      |
| Ethernet transfer rate | Up to 1000 Mb/s   |
| Material               | Aluminium/PVC     |
| Dimensions             | 60 x 24 x 14 mm   |
| Weight                 | 29 g              |
|                        |                   |