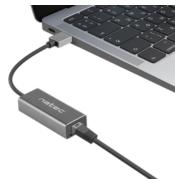

## WWW.NATEC-ZONE.COM

**USB-A NETWORK CARD** 

## **PRODUCT FEATURES:**

- USB-A 3.1 gen 1
- RJ45 port, which provide up to 1Gb/s transfer speed
- Plug & Play the device does not require drivers
- Aluminum construction

System requirements

Windows 7/8/10, Mac OS 11 or higher, Linux Ubuntu 21.04 or higher

© NATEC. All rights reserved. NATEC name and logo, and all related product and service names, design marks and slogans are the trademarks or registered trademarks of NATEC. All other product and service marks contained here in are the trademarks of their respective owners