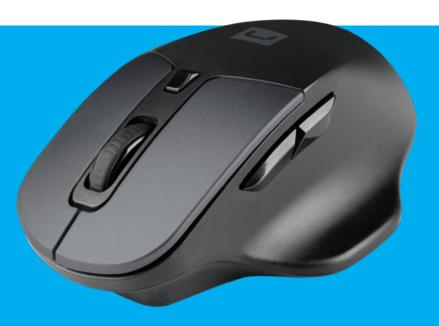

## WWW.**NATEC-ZONE**.COM

WIRELESS SILENT MOUSE

High precision wireless mouse with ergonomic shape, silent buttons and automatic sleep mode for energy saving.

## **FEATURES**:

- Silent buttons switches
- Ergonomic shape
- Nano receiver storage
- Wireless 2.4ghz with up to 10m range
- Precise optical sensor with up to 1600 dpi
- Rubber scroll wheel
- 6 buttons
- 3-level DPI switch
- DPI Led indicator
- ON/OFF switch