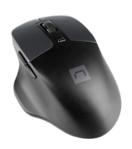

## **FEATURES**:

- Silent buttons switches
- Ergonomic shape
- Nano receiver storage
- Wireless 2.4ghz with up to 10m range
- Precise optical sensor with up to 1600 dpi
- Rubber scroll wheel
- 6 buttons
- 3-level DPI switch
- DPI Led indicator
- ON/OFF switch

| Communication with PC | Wireless 2,4 GHz                           |
|-----------------------|--------------------------------------------|
| Sensor type           | Optical                                    |
| Maximum working range | 10m                                        |
| Resolution DPI        | 800 – 1200 - 1600                          |
| Buttons               | 6                                          |
| Power Supply          | 1x AA<br>(battery included in package)     |
| Dimensions LxWxH      | 110 x 73 x 44 ±0.5mm                       |
| System Requirements   | Windows XP/Vista/7/8/10, Linux,<br>Android |