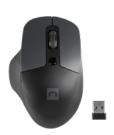

## **FEATURES**:

- Silent buttons switches
- Ergonomic shape
- Nano receiver storage
- Wireless 2.4ghz with up to 10m range
- Precise optical sensor with up to 1600 dpi
- Rubber scroll wheel
- 6 buttons
- 3-level DPI switch
- DPI Led indicator
- ON/OFF switch

| Communication with PC | Wireless 2,4 GHz                           |
|-----------------------|--------------------------------------------|
| Sensor type           | Optical                                    |
| Maximum working range | 10m                                        |
| Resolution DPI        | 800 – 1200 - 1600                          |
| Buttons               | 6                                          |
| Power Supply          | 1x AA<br>(battery included in package)     |
| Dimensions LxWxH      | 110 x 73 x 44 ±0.5mm                       |
| System Requirements   | Windows XP/Vista/7/8/10, Linux,<br>Android |