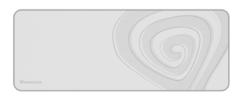

## **FEATURES:**

- High quality gaming mouse pad with extended size of 800 x 300 mm
- The top layer specification combines the features of both speed and control surfaces - provides fine glide for short movements and gives more control over mouse's reaction due to the specially woven cloth used
- Compatible with all mouse types
- A rubber bottom non-slip layer increases stability on any surface
- Stitched edges of the mouse pad protect it from fraying
- Waterproof upper surface