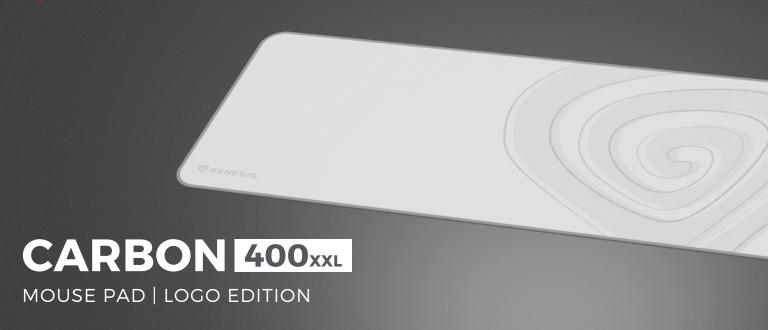

## **FEATURES:**

- High quality gaming mouse pad with extended size of 800 x 300 mm
- The top layer specification combines the features of both speed and control surfaces - provides fine glide for short movements and gives more control over mouse's reaction due to the specially woven cloth used
- Compatible with all mouse types
- A rubber bottom non-slip layer increases stability on any surface
- Stitched edges of the mouse pad protect it from fraying
- Waterproof upper surface