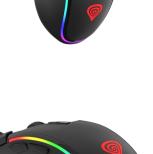

## GAMING MOUSE

A programmable gaming mouse with precise optical sensor and software which allows recording of macros and assigning different functions. It is equipped with ergonomic shape and RGB backlight with the possibility of setting 16 million colors.

## **FEATURES**:

- precise optical sensor with 8000 DPI resolution
- 8 programmable buttons
- \_ gaming software with macro recording
- mechanical button switches with lifetime 20 million presses
- \_ RGB backlight with Prismo effect
- 6 level DPI switch \_
- DPI indicator
- Fire button
- ergonomic shape