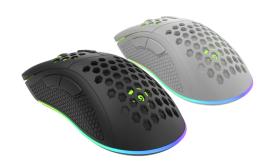

A programmable gaming mouse with precise optical sensor and software which allows recording of macros and assigning different functions. It is equipped with ergonomic shape and RGB backlight with the possibility of setting 16 million colors.

## **FEATURES:**

- precise optical sensor with 8000 DPI resolution
- gaming software with macro recording
- mechanical button switches with lifetime 60 million presses
- RGB backlight with Prismo effect
- Low weight, only 70g
- 7 programmable buttons
- 6 level DPI switch
- DPI indicator
- built-in memory
- extra soft Paracord cable
- ergonomic shape