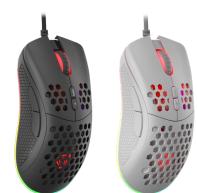

A programmable gaming mouse with precise optical sensor and software which allows recording of macros and assigning different functions. It is equipped with ergonomic shape and RGB backlight with the possibility of setting 16 million colors.

## **FEATURES:**

- precise optical sensor with 8000 DPI resolution
- gaming software with macro recording
- mechanical button switches with lifetime 60 million presses
- RGB backlight with Prismo effect
- Low weight, only 70g
- 7 programmable buttons
- 6 level DPI switch
- DPI indicator
- built-in memory
- extra soft Paracord cable
- ergonomic shape