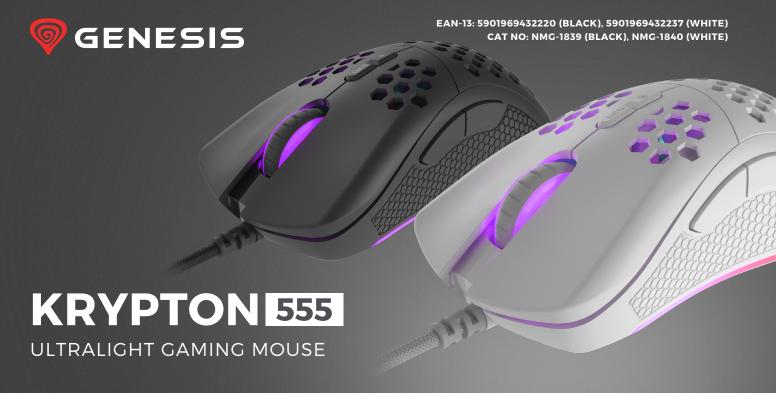

A programmable gaming mouse with precise optical sensor and software which allows recording of macros and assigning different functions. It is equipped with ergonomic shape and RGB backlight with the possibility of setting 16 million colors.

## **FEATURES:**

- precise optical sensor with 8000 DPI resolution
- gaming software with macro recording
- mechanical button switches with lifetime 60 million presses
- RGB backlight with Prismo effect
- Low weight, only 70g
- 7 programmable buttons
- 6 level DPI switch
- DPI indicator
- built-in memory
- extra soft Paracord cable
- ergonomic shape