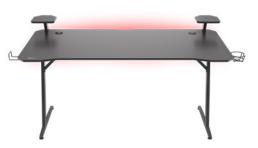

EAN-13: 5901969431025 CAT. NO.: NDS-1732

RGB BACKLIGHT

- Providing extended workspace (160 x 75 cm) all-in one gaming desk with solid and durable construction and high-quality carbon type desk-top
- Remotely controlled LED backlight with multiply effects and modes creating an ultimate gaming room climate
- Detachable speaker shelves, with possibility to mount in different places, providing more free space on desk-top
- A built-in hub with three USB 3.0 ports and cable passages making it easier to connect peripherals and manage all wires
- A built-in charger allowing you to charge your smartphone or wearables wirelessly
- Underside a basket for cable management
- Drink holder and headset hook that can be fixed on sides or front of the desk

## SPECIFICATION:

| Material (desktop)               | MDF              |
|----------------------------------|------------------|
| Construction                     | Metal            |
| Width x Depth x Height           | 160 x 75 x 75 cm |
| Colour                           | Black            |
| USB HUB                          | 3x USB 3.0       |
| Max transfer (USB HUB)           | 5 Gbps           |
| Input voltage (Wireless charger) | 5V-2A            |
| Output power (Wireless charger)  | 10W              |