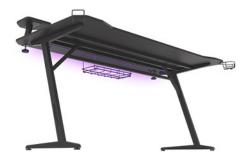

EAN-13: 5901969431025 CAT. NO.: NDS-1732

RGB BACKLIGHT

- Providing extended workspace (160 x 75 cm) all-in one gaming desk with solid and durable construction and high-quality carbon type desk-top
- Remotely controlled LED backlight with multiply effects and modes creating an ultimate gaming room climate
- Detachable speaker shelves, with possibility to mount in different places, providing more free space on desk-top
- A built-in hub with three USB 3.0 ports and cable passages making it easier to connect peripherals and manage all wires
- A built-in charger allowing you to charge your smartphone or wearables wirelessly
- Underside a basket for cable management
- Drink holder and headset hook that can be fixed on sides or front of the desk

## SPECIFICATION:

| Material (desktop)               | MDF              |
|----------------------------------|------------------|
| Construction                     | Metal            |
| Width x Depth x Height           | 160 x 75 x 75 cm |
| Colour                           | Black            |
| USB HUB                          | 3x USB 3.0       |
| Max transfer (USB HUB)           | 5 Gbps           |
| Input voltage (Wireless charger) | 5V-2A            |
| Output power (Wireless charger)  | 10W              |