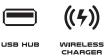

EAN-13: 5901969431025 CAT. NO.: NDS-1732

RGB BACKLIGHT

- Providing extended workspace (160 x 75 cm) all-in one gaming desk with solid and durable construction and high-quality carbon type desk-top
- Remotely controlled LED backlight with multiply effects and modes creating an ultimate gaming room climate
- Detachable speaker shelves, with possibility to mount in different places, providing more free space on desk-top
- A built-in hub with three USB 3.0 ports and cable passages making it easier to connect peripherals and manage all wires
- A built-in charger allowing you to charge your smartphone or wearables wirelessly
- Underside a basket for cable management
- Drink holder and headset hook that can be fixed on sides or front of the desk

## SPECIFICATION:

| Material (desktop)               | MDF              |
|----------------------------------|------------------|
| Construction                     | Metal            |
| Width x Depth x Height           | 160 x 75 x 75 cm |
| Colour                           | Black            |
| USB HUB                          | 3x USB 3.0       |
| Max transfer (USB HUB)           | 5 Gbps           |
| Input voltage (Wireless charger) | 5V-2A            |
| Output power (Wireless charger)  | 10W              |