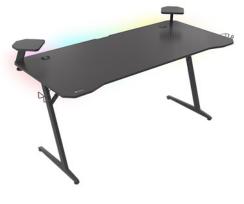

EAN-13: 5901969431025 CAT. NO.: NDS-1732

RGB BACKLIGHT

- Providing extended workspace (160 x 75 cm) all-in one gaming desk with solid and durable construction and high-quality carbon type desk-top
- Remotely controlled LED backlight with multiply effects and modes creating an ultimate gaming room climate
- Detachable speaker shelves, with possibility to mount in different places, providing more free space on desk-top
- A built-in hub with three USB 3.0 ports and cable passages making it easier to connect peripherals and manage all wires
- A built-in charger allowing you to charge your smartphone or wearables wirelessly
- Underside a basket for cable management
- Drink holder and headset hook that can be fixed on sides or front of the desk

## SPECIFICATION:

| Material (desktop)               | MDF              |
|----------------------------------|------------------|
| Construction                     | Metal            |
| Width x Depth x Height           | 160 x 75 x 75 cm |
| Colour                           | Black            |
| USB HUB                          | 3x USB 3.0       |
| Max transfer (USB HUB)           | 5 Gbps           |
| Input voltage (Wireless charger) | 5V-2A            |
| Output power (Wireless charger)  | 10W              |