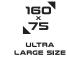

EAN-13: 5901969431025 CAT. NO.: NDS-1732

RGB BACKLIGHT

- Providing extended workspace (160 x 75 cm) all-in one gaming desk with solid and durable construction and high-quality carbon type desk-top
- Remotely controlled LED backlight with multiply effects and modes creating an ultimate gaming room climate
- Detachable speaker shelves, with possibility to mount in different places, providing more free space on desk-top
- A built-in hub with three USB 3.0 ports and cable passages making it easier to connect peripherals and manage all wires
- A built-in charger allowing you to charge your smartphone or wearables wirelessly
- Underside a basket for cable management
- Drink holder and headset hook that can be fixed on sides or front of the desk

## SPECIFICATION:

| Material (desktop)               | MDF              |
|----------------------------------|------------------|
| Construction                     | Metal            |
| Width x Depth x Height           | 160 x 75 x 75 cm |
| Colour                           | Black            |
| USB HUB                          | 3x USB 3.0       |
| Max transfer (USB HUB)           | 5 Gbps           |
| Input voltage (Wireless charger) | 5V-2A            |
| Output power (Wireless charger)  | 10W              |