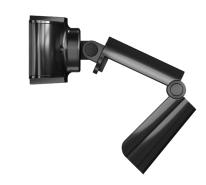

## **FEATURES**:

- Full high-definition 1080p calling and recording webcam
- Built-in microphone for clear sound
- Equipped with HD autofocus
- Universal mounting clip to accommodate on monitors or on a flat surface
- Up & down adjustable webcam angle
- Plug & Play