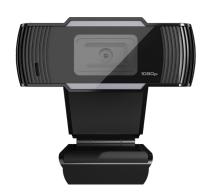

## **FEATURES**:

- Full high-definition 1080p calling and recording webcam
- Built-in microphone for clear sound
- Equipped with HD autofocus
- Universal mounting clip to accommodate on monitors or on a flat surface
- Up & down adjustable webcam angle
- Plug & Play

## **PRODUCT SPECIFICATION:**

| Max video resolution      | 1920 × 1080 pixels                                     |
|---------------------------|--------------------------------------------------------|
| Max frame rate            | 30 fps                                                 |
| View angle                | 65°                                                    |
| Interface                 | USB 2.0                                                |
| Built-in microphone       | Mono                                                   |
|                           |                                                        |
| Compatibility             | Windows XP/Vista/7/8/10, Linux, Mac                    |
| Compatibility  Dimensions | Windows XP/Vista/7/8/10, Linux, Mac<br>80 x 33 x 80 mm |
| · · ·                     |                                                        |
| Dimensions                | 80 x 33 x 80 mm                                        |