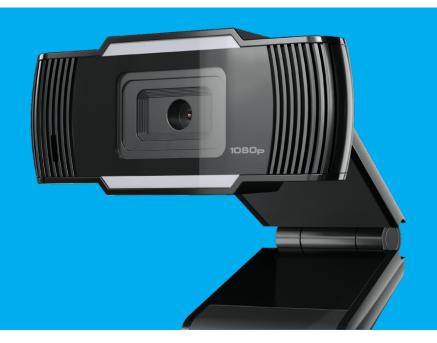

## **FEATURES**:

- Full high-definition 1080p calling and recording webcam
- Built-in microphone for clear sound
- Equipped with HD autofocus
- Universal mounting clip to accommodate on monitors or on a flat surface
- Up & down adjustable webcam angle
- Plug & Play

## **PRODUCT SPECIFICATION:**

| Max video resolution      | 1920 × 1080 pixels                                     |
|---------------------------|--------------------------------------------------------|
| Max frame rate            | 30 fps                                                 |
| View angle                | 65°                                                    |
| Interface                 | USB 2.0                                                |
| Built-in microphone       | Mono                                                   |
|                           |                                                        |
| Compatibility             | Windows XP/Vista/7/8/10, Linux, Mac                    |
| Compatibility  Dimensions | Windows XP/Vista/7/8/10, Linux, Mac<br>80 x 33 x 80 mm |
| · · ·                     |                                                        |
| Dimensions                | 80 x 33 x 80 mm                                        |