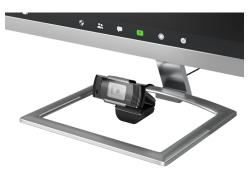

## **FEATURES**:

- Full high-definition 1080p calling and recording webcam
- Built-in microphone for clear sound
- Equipped with HD autofocus
- Universal mounting clip to accommodate on monitors or on a flat surface
- Up & down adjustable webcam angle
- Plug & Play