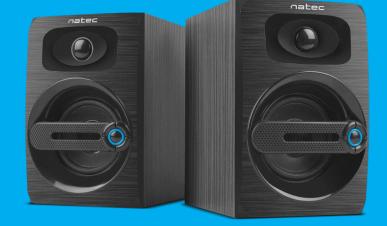

## **COUGAR**

## **FEATURES**:

- Modern design
- Wooden finish
- High-quality sound
- Bass reflex
- Remote with volume control
- Wired communication