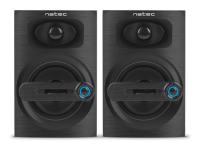

## **COUGAR**

## **FEATURES**:

- Modern design
- Wooden finish
- High-quality sound
- Bass reflex
- Remote with volume control
- Wired communication