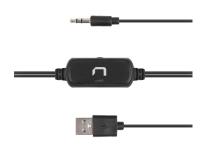

## **FEATURES**:

- Modern design
- Wooden finish
- High-quality sound
- Bass reflex
- Remote with volume control
- Wired communication

## **PRODUCT SPECIFICATION:**

| Output power (RMS)                | 6 W                               |
|-----------------------------------|-----------------------------------|
| Speaker diameter                  | 40 mm                             |
| Frequency response                | 80 – 20 000 Hz                    |
| Impedance                         | 4 Ω                               |
| Connection type                   | USB (power) / Jack 3,5 mm (audio) |
| Dimensions                        | 12 x 9,5 x 14,5 cm                |
| Cable length beetwen each speaker | 0,9 m                             |
| Full cable length                 | 1,1 m                             |