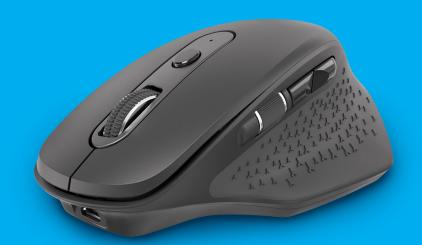

# WIRELESS MOUSE WITH TRIPLE MODE COMMUNICATION

High quality wireless mouse equipped with a triple mode communication (Bluetooth, USB 2,4Ghz), precise optical sensor, durable button switches, ergonomic shape and smart energy saving technology

### **FEATURES:**

- Built-in rechargeable battery 500 mAh
- Wireless 2,4 GHz + Bluetooth 5.0
- Triple modes communication
- Connect with 3 devices5-level dpi switch
- 5-level upi switch
- Smart Energy Saving Technology
- 6 buttons
- DPI indicator
- ON/OFF switch
- Horizontal scroll wheel
- Multiple modes switch
- Precise optical sensor with up to 3200 dpi
- Ergonomic shape
- Charging cable