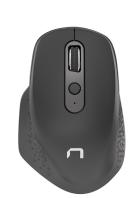

### **FEATURES:**

- Built-in rechargeable battery 500 mAh
- Wireless 2,4 GHz + Bluetooth 5.0
- Triple modes communication
- Connect with 3 devices5-level dpi switch
- 5-level upi switch
- Smart Energy Saving Technology
- 6 buttons
- DPI indicator
- ON/OFF switch
- Horizontal scroll wheel
- Multiple modes switch
- Precise optical sensor with up to 3200 dpi
- Ergonomic shape
- Charging cable

#### **PRODUCT SPECIFICATION:**

| Communication with PC | Wireless USB 2,4 GHz + Bluetooth 5.0    |
|-----------------------|-----------------------------------------|
| Sensor type           | Optical                                 |
| Maximum working range | 10m                                     |
| Resolution DPI        | 800 - 1200 - 1600 - 2400 - 3200         |
| Buttons               | 6                                       |
| Power Supply          | 5V 0,5A                                 |
| Battery               | Built-in rechargeable battery 500mAh    |
| Dimensions LxWxH      | 119 x 77 x 47 ±0.5mm                    |
| Hardware requirements | Bluetooth 4.0 or higher /<br>USB port   |
| System Requirements   | Windows XP/Vista/7/8/10, Linux, Android |