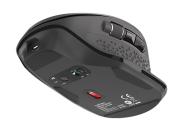

### **FEATURES:**

- Built-in rechargeable battery 500 mAh
- Wireless 2,4 GHz + Bluetooth 5.0
- Triple modes communication
- Connect with 3 devices5-level dpi switch
- 5-level upi switch
- Smart Energy Saving Technology
- 6 buttons
- DPI indicator
- ON/OFF switch
- Horizontal scroll wheel
- Multiple modes switch
- Precise optical sensor with up to 3200 dpi
- Ergonomic shape
- Charging cable

#### **PRODUCT SPECIFICATION:**

| Communication with PC | Wireless USB 2,4 GHz + Bluetooth 5.0    |
|-----------------------|-----------------------------------------|
| Sensor type           | Optical                                 |
| Maximum working range | 10m                                     |
| Resolution DPI        | 800 - 1200 - 1600 - 2400 - 3200         |
| Buttons               | 6                                       |
| Power Supply          | 5V 0,5A                                 |
| Battery               | Built-in rechargeable battery 500mAh    |
| Dimensions LxWxH      | 119 x 77 x 47 ±0.5mm                    |
| Hardware requirements | Bluetooth 4.0 or higher /<br>USB port   |
| System Requirements   | Windows XP/Vista/7/8/10, Linux, Android |