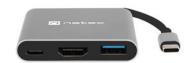

## **PRODUCT FEATURES:**

- Multi-functional Type-C adapter with three essential ports
- USB 3.0 port for connecting additional devices and accessories
- HDMI port supporting 4K resolution
- Power Delivery port for using the adapter with simultaneous pass-through charging from a power source
- Plug & Play the device does not require drivers
- Aluminum, rugged housing

## **PRODUCT SPECIFICATIONS:**

| Interface                    | USB-C Male port                                                           |
|------------------------------|---------------------------------------------------------------------------|
| Output port                  | USB 3.0 / HDMI: 4K X 30Hz or Full HD<br>1080p x 60Hz / USB-C              |
| Max. USB transfer rate       | Up to 5 Gb/s                                                              |
| USB-C input max power charge | 60 W                                                                      |
| Color                        | Space gray                                                                |
| Dimensions                   | 59 x 52 x 12 mm                                                           |
| Cable length                 | 11 cm                                                                     |
| Weight                       | 41 g                                                                      |
| System requirements          | Windows XP/7/8/10/11, Linux 2.4 or<br>higher, MAC OS 9.2 or higher        |
| Compatibility                | Can be connected to all<br>USB-C devices<br>(ultrabook/laptop/smartphone) |