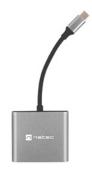

## **PRODUCT FEATURES:**

- Multi-functional Type-C adapter with three essential ports
- USB 3.0 port for connecting additional devices and accessories
- HDMI port supporting 4K resolution
- Power Delivery port for using the adapter with simultaneous pass-through charging from a power source
- Plug & Play the device does not require drivers
- Aluminum, rugged housing

## **PRODUCT SPECIFICATIONS:**

| Interface                    | USB-C Male port                                                           |
|------------------------------|---------------------------------------------------------------------------|
| Output port                  | USB 3.0 / HDMI: 4K X 30Hz or Full HD<br>1080p x 60Hz / USB-C              |
| Max. USB transfer rate       | Up to 5 Gb/s                                                              |
| USB-C input max power charge | 60 W                                                                      |
| Color                        | Space gray                                                                |
| Dimensions                   | 59 x 52 x 12 mm                                                           |
| Cable length                 | 11 cm                                                                     |
| Weight                       | 41 g                                                                      |
| System requirements          | Windows XP/7/8/10/11, Linux 2.4 or<br>higher, MAC OS 9.2 or higher        |
| Compatibility                | Can be connected to all<br>USB-C devices<br>(ultrabook/laptop/smartphone) |