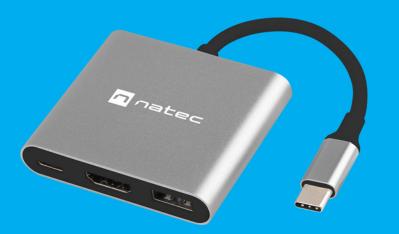

## **FOWLER MINI**

TYPE-C MULTI-PORT ADAPTER

## **PRODUCT FEATURES:**

- Multi-functional Type-C adapter with three essential ports
- USB 3.0 port for connecting additional devices and accessories
- HDMI port supporting 4K resolution
- Power Delivery port for using the adapter with simultaneous pass-through charging from a power source
- Plug & Play the device does not require drivers
- Aluminum, rugged housing

## **PRODUCT SPECIFICATIONS:**

| Interface                    | USB-C Male port                                                           |
|------------------------------|---------------------------------------------------------------------------|
| Output port                  | USB 3.0 / HDMI: 4K X 30Hz or Full HD<br>1080p x 60Hz / USB-C              |
| Max. USB transfer rate       | Up to 5 Gb/s                                                              |
| USB-C input max power charge | 60 W                                                                      |
| Color                        | Space gray                                                                |
| Dimensions                   | 59 x 52 x 12 mm                                                           |
| Cable length                 | 11 cm                                                                     |
| Weight                       | 41 g                                                                      |
| System requirements          | Windows XP/7/8/10/11, Linux 2.4 or<br>higher, MAC OS 9.2 or higher        |
| Compatibility                | Can be connected to all<br>USB-C devices<br>(ultrabook/laptop/smartphone) |