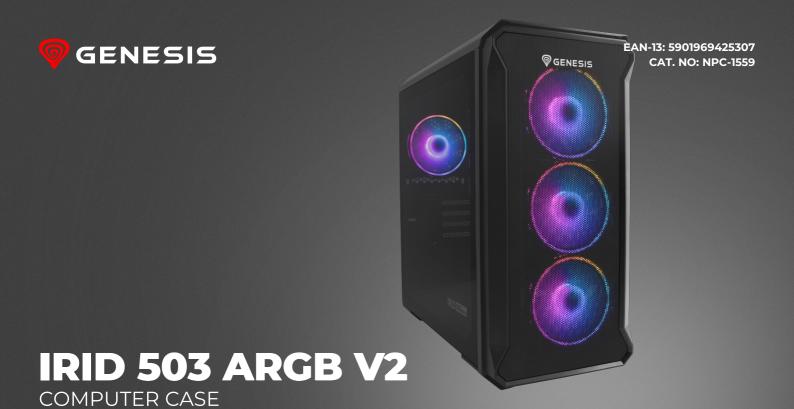

## **PRODUCT FEATURES:**

- Four 120 mm ARGB fans included for airflow performance.
- Liquid cooling ready: up to AIO 280 on the front.
- Liquid cooling compatibility on the top: up to AIO 240/280.
- Two mounts for SSD 2,5", one slot for HDD 3,5" and one combo 2,5"/3,5".
- Denser front mesh for better airflow and dust filtering.

## **PRODUCT SPECIFICATION:**

| Type of casing                                      | Micro Tower                                      |
|-----------------------------------------------------|--------------------------------------------------|
| Motherboard form factor                             | Micro-ATX, Mini-ITX                              |
| The maximum length of the PSU                       | 190 mm                                           |
| Maximum CPU cooling height                          | 163 mm                                           |
| Maximum length of the GPU graphics card             | 375 mm                                           |
| I/O panel                                           | Mini Jack x2, USB 3.0 Typ-A x1, USB 2.0 Typ-A x2 |
| Installed fans                                      | 4x 120mm ARGB                                    |
| Max number of fans                                  | 6                                                |
| Support for installation of fans - top              | 2x 120 mm, 2x 140 mm                             |
| Support for installation of fans - front            | 3x 120 mm, 2x 140 mm                             |
| Support for installation of fans - rear             | 1x 120 mm                                        |
| Support for installation of liquid cooling -<br>top | 120 mm, 140 mm, 240 mm, 280 mm                   |
| Support for installation of liquid cooling - front  | 120 mm, 140 mm, 240 mm, 280 mm                   |
| Support for installation of liquid cooling - rear   | 120 mm                                           |
| Number of 2.5" drive bays (SSD/HDD)                 | 3                                                |
| Number of 3.5" drive bays (SSD/HDD)                 | 2                                                |
| Material                                            | ABS, Steel, Tempered Glass                       |
| Dimensions                                          | 430 x 210 x 430 mm                               |
| Weight                                              | 6,2 kg                                           |