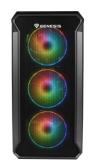

## **PRODUCT FEATURES:**

- Four 120 mm ARGB fans included for airflow performance.
- Liquid cooling ready: up to AIO 280 on the front.
- Liquid cooling compatibility on the top: up to AIO 240/280.
- Two mounts for SSD 2,5", one slot for HDD 3,5" and one combo 2,5"/3,5".
- Denser front mesh for better airflow and dust filtering.

## **PRODUCT SPECIFICATION:**

| Type of casing                                      | Micro Tower                                      |
|-----------------------------------------------------|--------------------------------------------------|
| Motherboard form factor                             | Micro-ATX, Mini-ITX                              |
| The maximum length of the PSU                       | 190 mm                                           |
| Maximum CPU cooling height                          | 163 mm                                           |
| Maximum length of the GPU graphics card             | 375 mm                                           |
| I/O panel                                           | Mini Jack x2, USB 3.0 Typ-A x1, USB 2.0 Typ-A x2 |
| Installed fans                                      | 4x 120mm ARGB                                    |
| Max number of fans                                  | 6                                                |
| Support for installation of fans - top              | 2x 120 mm, 2x 140 mm                             |
| Support for installation of fans - front            | 3x 120 mm, 2x 140 mm                             |
| Support for installation of fans - rear             | 1x 120 mm                                        |
| Support for installation of liquid cooling -<br>top | 120 mm, 140 mm, 240 mm, 280 mm                   |
| Support for installation of liquid cooling - front  | 120 mm, 140 mm, 240 mm, 280 mm                   |
| Support for installation of liquid cooling - rear   | 120 mm                                           |
| Number of 2.5" drive bays (SSD/HDD)                 | 3                                                |
| Number of 3.5" drive bays (SSD/HDD)                 | 2                                                |
| Material                                            | ABS, Steel, Tempered Glass                       |
| Dimensions                                          | 430 x 210 x 430 mm                               |
| Weight                                              | 6,2 kg                                           |