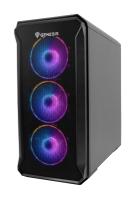

## **PRODUCT FEATURES:**

- Four 120 mm ARGB fans included for airflow performance.
- Liquid cooling ready: up to AIO 280 on the front.
- Liquid cooling compatibility on the top: up to AIO 240/280.
- Two mounts for SSD 2,5", one slot for HDD 3,5" and one combo 2,5"/3,5".
- Denser front mesh for better airflow and dust filtering.

## **PRODUCT SPECIFICATION:**

| Type of casing                                      | Micro Tower                                      |
|-----------------------------------------------------|--------------------------------------------------|
| Motherboard form factor                             | Micro-ATX, Mini-ITX                              |
| The maximum length of the PSU                       | 190 mm                                           |
| Maximum CPU cooling height                          | 163 mm                                           |
| Maximum length of the GPU graphics card             | 375 mm                                           |
| I/O panel                                           | Mini Jack x2, USB 3.0 Typ-A x1, USB 2.0 Typ-A x2 |
| Installed fans                                      | 4x 120mm ARGB                                    |
| Max number of fans                                  | 6                                                |
| Support for installation of fans - top              | 2x 120 mm, 2x 140 mm                             |
| Support for installation of fans - front            | 3x 120 mm, 2x 140 mm                             |
| Support for installation of fans - rear             | 1x 120 mm                                        |
| Support for installation of liquid cooling -<br>top | 120 mm, 140 mm, 240 mm, 280 mm                   |
| Support for installation of liquid cooling - front  | 120 mm, 140 mm, 240 mm, 280 mm                   |
| Support for installation of liquid cooling - rear   | 120 mm                                           |
| Number of 2.5" drive bays (SSD/HDD)                 | 3                                                |
| Number of 3.5" drive bays (SSD/HDD)                 | 2                                                |
| Material                                            | ABS, Steel, Tempered Glass                       |
| Dimensions                                          | 430 x 210 x 430 mm                               |
| Weight                                              | 6,2 kg                                           |