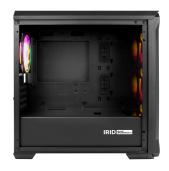

## **PRODUCT FEATURES:**

- Four 120 mm ARGB fans included for airflow performance.
- Liquid cooling ready: up to AIO 280 on the front.
- Liquid cooling compatibility on the top: up to AIO 240/280.
- Two mounts for SSD 2,5", one slot for HDD 3,5" and one combo 2,5"/3,5".
- Denser front mesh for better airflow and dust filtering.

## **PRODUCT SPECIFICATION:**

| Type of casing                                      | Micro Tower                                      |
|-----------------------------------------------------|--------------------------------------------------|
| Motherboard form factor                             | Micro-ATX, Mini-ITX                              |
| The maximum length of the PSU                       | 190 mm                                           |
| Maximum CPU cooling height                          | 163 mm                                           |
| Maximum length of the GPU graphics card             | 375 mm                                           |
| I/O panel                                           | Mini Jack x2, USB 3.0 Typ-A x1, USB 2.0 Typ-A x2 |
| Installed fans                                      | 4x 120mm ARGB                                    |
| Max number of fans                                  | 6                                                |
| Support for installation of fans - top              | 2x 120 mm, 2x 140 mm                             |
| Support for installation of fans - front            | 3x 120 mm, 2x 140 mm                             |
| Support for installation of fans - rear             | 1x 120 mm                                        |
| Support for installation of liquid cooling -<br>top | 120 mm, 140 mm, 240 mm, 280 mm                   |
| Support for installation of liquid cooling - front  | 120 mm, 140 mm, 240 mm, 280 mm                   |
| Support for installation of liquid cooling - rear   | 120 mm                                           |
| Number of 2.5" drive bays (SSD/HDD)                 | 3                                                |
| Number of 3.5" drive bays (SSD/HDD)                 | 2                                                |
| Material                                            | ABS, Steel, Tempered Glass                       |
| Dimensions                                          | 430 x 210 x 430 mm                               |
| Weight                                              | 6,2 kg                                           |