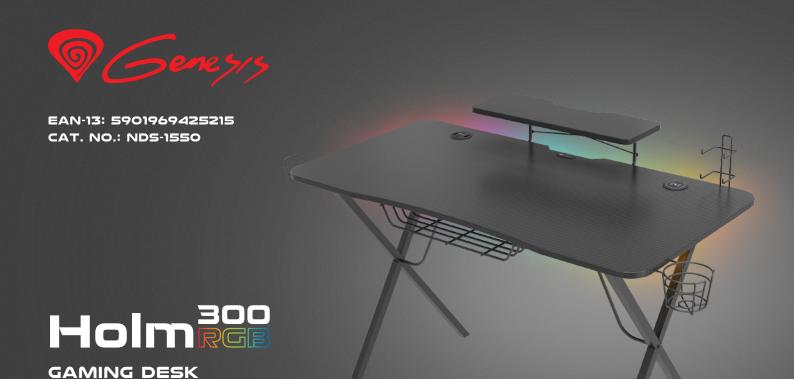

## **FEATURES:**

- Providing large workspace all-in one gaming desk with solid and durable construction and high-quality carbon type desk-top
- Remotely controlled LED backlight with multiply effects and modes creating an ultimate gaming room climate
- Comfortable monitor stand to optimize ergonomics and provide more free space on desk-top
- A built-in hub with three USB 3.0 ports and cable passages making it easier to connect peripherals and manage all wires
- A built-in charger allowing you to charge your smartphone or wearables wirelessly
- Painted metal wire holders for all your gaming essentials such as headphones and controllers
- Underside two baskets for holding documents, accessories or snacks at the front and cable management at the back
- Drink holder and headset hook on both sides of the desk for optimal comfort

## SPECIFICATION:

| Material (desktop)               | MDF              |
|----------------------------------|------------------|
| Construction                     | Metal            |
| Width x Depth x Height           | 120 x 60 x 75 cm |
| Colour                           | Black            |
| USB HUB                          | 3x USB 3.0       |
| Max transfer (USB HUB)           | 5 Gbps           |
| Input voltage (Wireless charger) | 5V - 2 A         |
| Output power (Wireless charger)  | 10 W             |