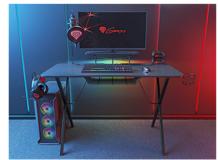

## **FEATURES:**

- Providing large workspace all-in one gaming desk with solid and durable construction and high-quality carbon type desk-top
- Remotely controlled LED backlight with multiply effects and modes creating an ultimate gaming room climate
- Comfortable monitor stand to optimize ergonomics and provide more free space on desk-top
- A built-in hub with three USB 3.0 ports and cable passages making it easier to connect peripherals and manage all wires
- A built-in charger allowing you to charge your smartphone or wearables wirelessly
- Painted metal wire holders for all your gaming essentials such as headphones and controllers
- Underside two baskets for holding documents, accessories or snacks at the front and cable management at the back
- Drink holder and headset hook on both sides of the desk for optimal comfort

## SPECIFICATION:

| Material (desktop)               | MDF              |
|----------------------------------|------------------|
| Construction                     | Metal            |
| Width x Depth x Height           | 120 x 60 x 75 cm |
| Colour                           | Black            |
| USB HUB                          | 3x USB 3.0       |
| Max transfer (USB HUB)           | 5 Gbps           |
| Input voltage (Wireless charger) | 5V - 2 A         |
| Output power (Wireless charger)  | 10 W             |