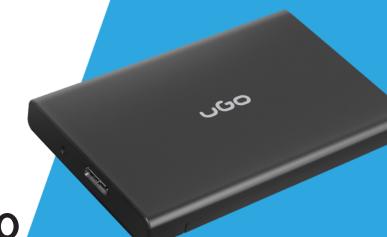

## **MARAPI SL130**

EXTERNAL ENCLOSURE FOR 2.5 HDD/SSD

## FEATURES:

Tool-less external enclosure for 2.5" HDD/SSD equipped with interface USB 3.0 with UASP protocol enhancing the transfer rate. Thanks to Plug&Play function, it gives you quick access to the external hard drive.