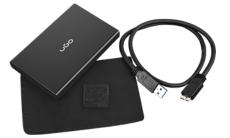

## FEATURES:

Tool-less external enclosure for 2.5" HDD/SSD equipped with interface USB 3.0 with UASP protocol enhancing the transfer rate. Thanks to Plug&Play function, it gives you quick access to the external hard drive.