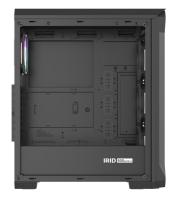

## **PRODUCT FEATURES:**

- Four 120 mm ARGB fans included for airflow performance.
- Liquid cooling ready: up to AIO 240/280/360 on the front.
- Liquid cooling compatibility on the top: up to AIO 240/280 over the mainboard.
- Five mounts for SSD 2,5" and two hybrid bays for 2,5"/3,5" drives.
- Denser front mesh for better airflow and dust filtering.

## **PRODUCT SPECIFICATION:**

| Type of casing                                     | Midi Tower                                         |
|----------------------------------------------------|----------------------------------------------------|
| Motherboard form factor                            | ATX, Micro-ATX, Mini-ITX                           |
| The maximum length of the PSU                      | 190 mm                                             |
| Maximum CPU cooling height                         | 165 mm                                             |
| Maximum length of the GPU graphics card            | 380 mm                                             |
| I/O panel                                          | Mini Jack x2, USB Type-A 2.0 x2, USB Type-A 3.0 x2 |
| Installed fans                                     | 4x 120mm ARGB                                      |
| Max number of fans                                 | 6                                                  |
| Support for installation of fans - top             | 2x 120mm, 2x 140mm                                 |
| Support for installation of fans - front           | 3x 120mm, 2x 140mm                                 |
| Support for installation of fans - rear            | 1x 120mm                                           |
| Support for installation of liquid cooling - top   | 120mm, 140mm, 240mm, 280mm                         |
| Support for installation of liquid cooling - front | 120mm, 140mm, 240mm, 280mm, 360mm                  |
| Support for installation of liquid cooling - rear  | 120mm                                              |
| Number of 2.5" drive bays (SSD/HDD)                | 7                                                  |
| Number of 3.5" drive bays (SSD/HDD)                | 2                                                  |
| Material                                           | ABS, Steel, Tempered Glass                         |
| Dimensions                                         | 447 x 220 x 510 mm                                 |
| Weight                                             | 6,95 kg                                            |