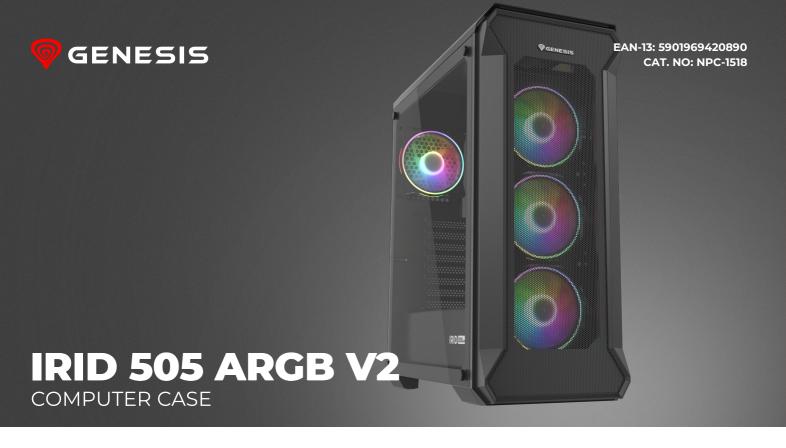

## **PRODUCT FEATURES:**

- Four 120 mm ARGB fans included for airflow performance.
- Liquid cooling ready: up to AIO 240/280/360 on the front.
- Liquid cooling compatibility on the top: up to AIO 240/280 over the mainboard.
- Five mounts for SSD 2,5" and two hybrid bays for 2,5"/3,5" drives.
- Denser front mesh for better airflow and dust filtering.

## **PRODUCT SPECIFICATION:**

| Type of casing                                     | Midi Tower                                         |
|----------------------------------------------------|----------------------------------------------------|
| Motherboard form factor                            | ATX, Micro-ATX, Mini-ITX                           |
| The maximum length of the PSU                      | 190 mm                                             |
| Maximum CPU cooling height                         | 165 mm                                             |
| Maximum length of the GPU graphics card            | 380 mm                                             |
| I/O panel                                          | Mini Jack x2, USB Type-A 2.0 x2, USB Type-A 3.0 x2 |
| Installed fans                                     | 4x 120mm ARGB                                      |
| Max number of fans                                 | 6                                                  |
| Support for installation of fans - top             | 2x 120mm, 2x 140mm                                 |
| Support for installation of fans - front           | 3x 120mm, 2x 140mm                                 |
| Support for installation of fans - rear            | 1x 120mm                                           |
| Support for installation of liquid cooling - top   | 120mm, 140mm, 240mm, 280mm                         |
| Support for installation of liquid cooling - front | 120mm, 140mm, 240mm, 280mm, 360mm                  |
| Support for installation of liquid cooling - rear  | 120mm                                              |
| Number of 2.5" drive bays (SSD/HDD)                | 7                                                  |
| Number of 3.5" drive bays (SSD/HDD)                | 2                                                  |
| Material                                           | ABS, Steel, Tempered Glass                         |
| Dimensions                                         | 447 x 220 x 510 mm                                 |
| Weight                                             | 6,95 kg                                            |