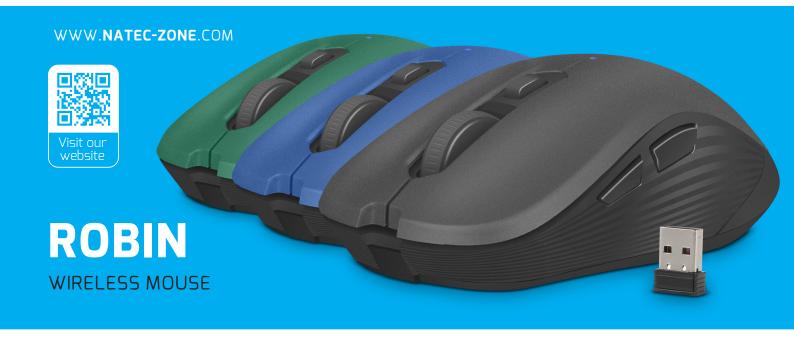

High precision wireless mouse with ergonomic shape and automatic sleep mode for energy saving.

## **FEATURES:**

- Ergonomic shape
- Nano receiver storage
- Wireless 2.4GHhz with up to 10m range
- 3-level DPI switch
- Precise optical sensor with up to 1600 DPI