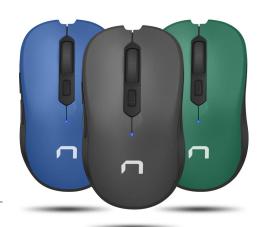

High precision wireless mouse with ergonomic shape and automatic sleep mode for energy saving.

## **FEATURES:**

- Ergonomic shape
- Nano receiver storage
- Wireless 2.4GHhz with up to 10m range
- 3-level DPI switch
- Precise optical sensor with up to 1600 DPI