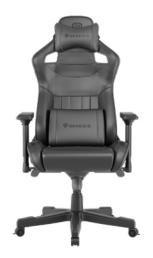

## **FEATURES:**

- Ergonomic gaming chair made of high-quality PU leather
  The metal structure embedded in the foam will guarantee high flexibility, shape retention and extremely long life of the chair.
- Highly-advanced multi-functional tilt mechanism "multiblock" with rocking function lockable in desired position
- Height adjustment to fit every userBackrest angle adjustment
- Adjustable armrests in four directions
- Large durable casters with brakes covered with PU to prevent any harm to floor
- Ergonomic headrest and lumbar cushions filled with memory-foam for optimal comfort Gas lift of the highest class with durability up to 150kg

## PRODUCT SPECIFICATION:

| Gas lift        | Class 4           |
|-----------------|-------------------|
| Material        | PU leather        |
| Max load        | 150 kg            |
| Cushions        | Lumbar / headrest |
| Total height    | 129-134 cm        |
| Backrest height | 86.5 cm           |
| Backrest width  | 52 cm             |
| Seat width      | 41-55 cm          |
| Seat depth      | 51 cm             |
| Seat height     | 50-55 cm          |
| Caster size     | 75 mm             |
| Color           | Black             |
| Net weight      | 24,5 kg           |