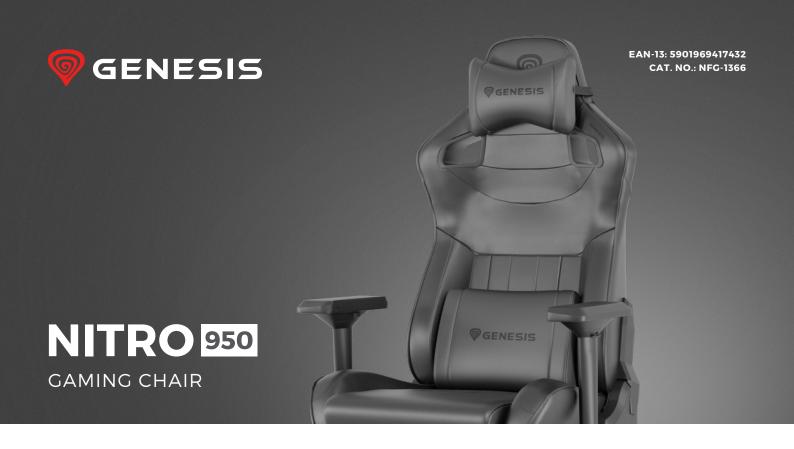

## **FEATURES:**

- Ergonomic gaming chair made of high-quality PU leather
  The metal structure embedded in the foam will guarantee high flexibility, shape retention and extremely long life of the chair.
- Highly-advanced multi-functional tilt mechanism "multiblock" with rocking function lockable in desired position
- Height adjustment to fit every userBackrest angle adjustment
- Adjustable armrests in four directions
- Large durable casters with brakes covered with PU to prevent any harm to floor
- Ergonomic headrest and lumbar cushions filled with memory-foam for optimal comfort Gas lift of the highest class with durability up to 150kg

## PRODUCT SPECIFICATION:

| Gas lift        | Class 4           |
|-----------------|-------------------|
| Material        | PU leather        |
| Max load        | 150 kg            |
| Cushions        | Lumbar / headrest |
| Total height    | 129-134 cm        |
| Backrest height | 86.5 cm           |
| Backrest width  | 52 cm             |
| Seat width      | 41-55 cm          |
| Seat depth      | 51 cm             |
| Seat height     | 50-55 cm          |
| Caster size     | 75 mm             |
| Color           | Black             |
| Net weight      | 24,5 kg           |