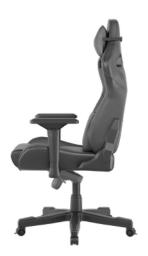

## **FEATURES:**

- Ergonomic gaming chair made of high-quality PU leather
  The metal structure embedded in the foam will guarantee high flexibility, shape retention and extremely long life of the chair.
- Highly-advanced multi-functional tilt mechanism "multiblock" with rocking function lockable in desired position
- Height adjustment to fit every userBackrest angle adjustment
- Adjustable armrests in four directions
- Large durable casters with brakes covered with PU to prevent any harm to floor
- Ergonomic headrest and lumbar cushions filled with memory-foam for optimal comfort Gas lift of the highest class with durability up to 150kg

## PRODUCT SPECIFICATION:

| Gas lift        | Class 4           |
|-----------------|-------------------|
| Material        | PU leather        |
| Max load        | 150 kg            |
| Cushions        | Lumbar / headrest |
| Total height    | 129-134 cm        |
| Backrest height | 86.5 cm           |
| Backrest width  | 52 cm             |
| Seat width      | 41-55 cm          |
| Seat depth      | 51 cm             |
| Seat height     | 50-55 cm          |
| Caster size     | 75 mm             |
| Color           | Black             |
| Net weight      | 24,5 kg           |