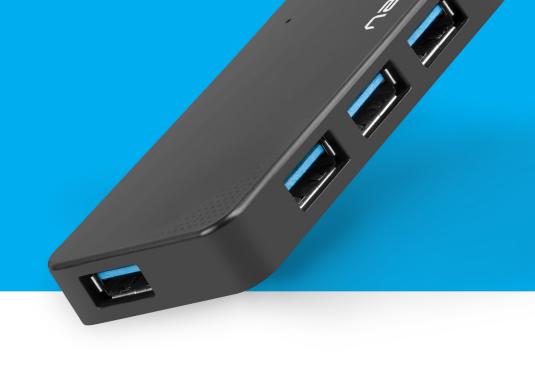

## FEATURES:

- 4 ports USB 3.0
- Maximum transfer rate up to 5 Gb/s
- Plug & Play

## PRODUCT SPECIFICATION:

| Interface             | USB 3.0 |
|-----------------------|---------|
| USB ports quantity    | 4       |
| Maximum transfer rate | 5 Gb/s  |
| Cable length          | 15 cm   |
|                       |         |