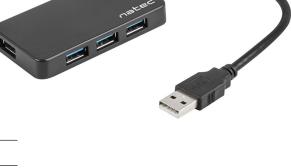

## FEATURES:

- 4 ports USB 3.0
- Maximum transfer rate up to 5 Gb/s
- Plug & Play

## PRODUCT SPECIFICATION:

| Interface             | USB 3.0 |
|-----------------------|---------|
| USB ports quantity    | 4       |
| Maximum transfer rate | 5 Gb/s  |
| Cable length          | 15 cm   |
|                       |         |