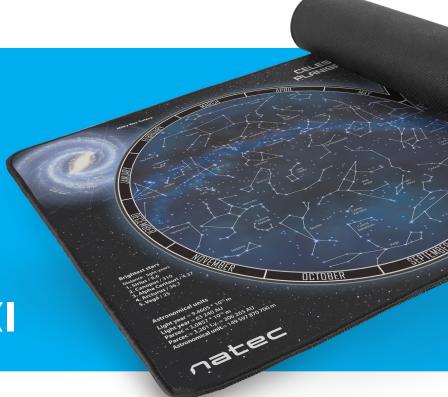

## **FEATURES:**

- Extra-large mouse pad of 800x400mm dimensions with a unique imprint of the celestial
  planisphere showing stars and constellations on both northern and southern hemisphere
  in each month of the year, images of the Solar System and Milky Way galaxy plus some
  interesting and useful astronomical data: units, the brightest, the nearest stars and galaxies.
- Smooth waterproof textile surface provides high precision of mouse gliding
- Non-slip rubber base
- Durable stitching along the edges prevents fraying
- Perfect for optical and laser mouse