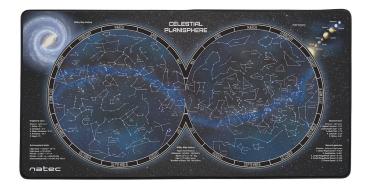

## **FEATURES:**

- Extra-large mouse pad of 800x400mm dimensions with a unique imprint of the celestial
  planisphere showing stars and constellations on both northern and southern hemisphere
  in each month of the year, images of the Solar System and Milky Way galaxy plus some
  interesting and useful astronomical data: units, the brightest, the nearest stars and galaxies.
- Smooth waterproof textile surface provides high precision of mouse gliding
- Non-slip rubber base
- Durable stitching along the edges prevents fraying
- Perfect for optical and laser mouse