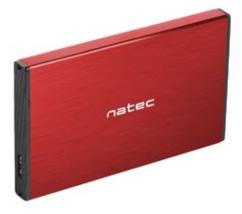

## FEATURES:

- aluminum external enclosure for 2.5" SATA HDD/SSD
- equipped with USB 3.0 with UASP protocol (USB Attached SCSI) enhancing the performance up to 6 Gbps transfer rate
- compatible with drives up to 9.5mm and of capacity 2TB (tested)
- supporting SATA I/II/III for optimal performance
- supporting all of the leading operating systems
- Plug&Play

## **PRODUCT SPECIFICATION:**

| Interface              | USB 3.0                                 |
|------------------------|-----------------------------------------|
| UASP                   | Yes                                     |
| Maximum transfer rate  | 6 Gbps                                  |
| Compatible drives      | 2.5" SATA I/II/III                      |
| Maximum drive height   | 9.5 mm                                  |
| Maximum drive capacity | 2TB or more                             |
| LED indicator          | Yes                                     |
| OS Compatibility       | WIndows XP/Vista/7/8/10;<br>MAC; Linux; |
| Additional features    | Plug&Play                               |
| Material               | Aluminium                               |
| Color                  | Red                                     |
| Dimensions             | 130x78x12.3 mm                          |