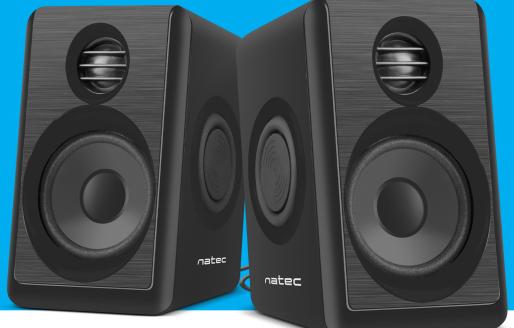

## LYNX SPEAKERS WITH ACTIVE MEMBRANE

## **PRODUCT FEATURES:**

- High Sound Quality
- Modern design
- Durable ABS plastic
- Brushed front panel
- Active membrane supporting bass
- EVA foot pads
- Volume Control on the wire