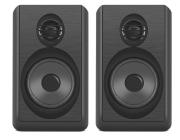

## LYNX SPEAKERS WITH ACTIVE MEMBRANE

## **PRODUCT FEATURES:**

- High Sound Quality
- Modern design
- Durable ABS plastic
- Brushed front panel
- Active membrane supporting bass
- EVA foot pads
- Volume Control on the wire