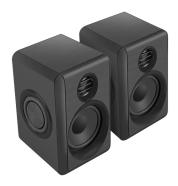

## LYNX SPEAKERS WITH ACTIVE MEMBRANE

## **PRODUCT FEATURES:**

- High Sound Quality
- Modern design
- Durable ABS plastic
- Brushed front panel
- Active membrane supporting bass
- EVA foot pads
- Volume Control on the wire