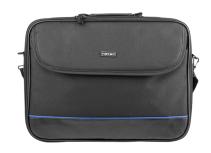

## **IMPALA 14.1**"

LAPTOP BAG

## **FEATURES**:

- Clamshell laptop bag dedicated for laptops with up to 14.1" screen size
- Laptop compartment with metal frame for extra protection
- Two straps protecting the device from unnecessary movements
- Velcro-fastened front compartment for documents
- Accessory pocket inside the laptop compartment
- Adjustable and removable shoulder strap
- In classic black color with blue elements

## **PRODUCT SPECIFICATION:**

| Material         | Polyester         |
|------------------|-------------------|
| Outer dimensions | 380 x 305 x 55 mm |
| Color            | Black             |
| Dedicated size   | 14.1"             |