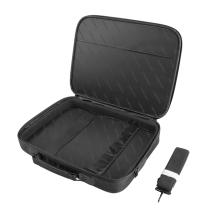

## **FEATURES**:

- Clamshell laptop bag dedicated for laptops with up to 14.1" screen size
- Laptop compartment with metal frame for extra protection
- Two straps protecting the device from unnecessary movements
- Velcro-fastened front compartment for documents
- Accessory pocket inside the laptop compartment
- Adjustable and removable shoulder strap
- In classic black color with blue elements