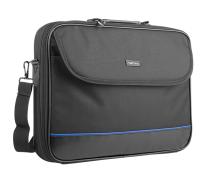

## **IMPALA 14.1**"

LAPTOP BAG

## **FEATURES**:

- Clamshell laptop bag dedicated for laptops with up to 14.1" screen size
- Laptop compartment with metal frame for extra protection
- Two straps protecting the device from unnecessary movements
- Velcro-fastened front compartment for documents
- Accessory pocket inside the laptop compartment
- Adjustable and removable shoulder strap
- In classic black color with blue elements

## **PRODUCT SPECIFICATION:**

| Material         | Polyester         |
|------------------|-------------------|
| Outer dimensions | 380 x 305 x 55 mm |
| Color            | Black             |
| Dedicated size   | 14.1"             |