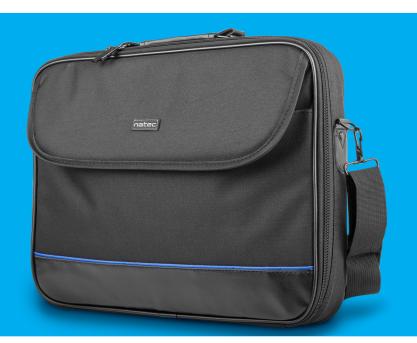

## **IMPALA 14.1**"

LAPTOP BAG

## **FEATURES**:

- Clamshell laptop bag dedicated for laptops with up to 14.1" screen size
- Laptop compartment with metal frame for extra protection
- Two straps protecting the device from unnecessary movements
- Velcro-fastened front compartment for documents
- Accessory pocket inside the laptop compartment
- Adjustable and removable shoulder strap
- In classic black color with blue elements

## **PRODUCT SPECIFICATION:**

| Material         | Polyester         |
|------------------|-------------------|
| Outer dimensions | 380 x 305 x 55 mm |
| Color            | Black             |
| Dedicated size   | 14.1"             |