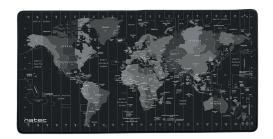

## **PRODUCT FEATURES:**

- Extra-large mouse pad of 800x400mm dimensions with a unique world map artwork, countries and time zones
- Smooth waterproof textile surface provides high precision of mouse gliding
- Non-slip rubber base
  Durable stitching along the edges prevents fraying
- Perfect for optical and laser mouse

## PRODUCT SPECIFICATION:

| Product material      | Fabric / Rubber  |
|-----------------------|------------------|
| Dimenions             | 800 x 400 x 3 mm |
| Mouse type compatible | Optical / Laser  |