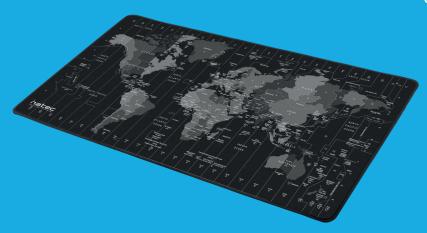

## **PRODUCT FEATURES:**

- Extra-large mouse pad of 800x400mm dimensions with a unique world map artwork, countries and time zones
- Smooth waterproof textile surface provides high precision of mouse gliding
- Non-slip rubber base
  Durable stitching along the edges prevents fraying
- Perfect for optical and laser mouse

## PRODUCT SPECIFICATION:

| Product material      | Fabric / Rubber  |
|-----------------------|------------------|
| Dimenions             | 800 x 400 x 3 mm |
| Mouse type compatible | Optical / Laser  |