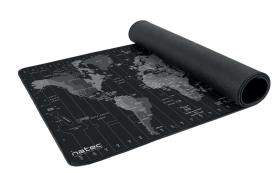

## **PRODUCT FEATURES:**

- Extra-large mouse pad of 800x400mm dimensions with a unique world map artwork, countries and time zones
- Smooth waterproof textile surface provides high precision of mouse gliding
- Non-slip rubber base
  Durable stitching along the edges prevents fraying
- Perfect for optical and laser mouse

## PRODUCT SPECIFICATION:

| Product material      | Fabric / Rubber  |
|-----------------------|------------------|
| Dimenions             | 800 x 400 x 3 mm |
| Mouse type compatible | Optical / Laser  |