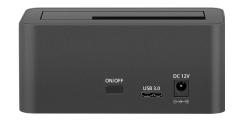

## **FEATURES:**

- aluminum docking station that allows you to quickly and easily operate data stored on SSD or HDD drives without the need to mount the drives in the computer
- supports 2.5" and 3.5" SATA I/I/III drives
- equipped with USB 3.0 with UASP protocol (USB Attached SCSI) enhancing the performance up to 6 Gbps transfer rate
- compatible with drives up to 8 TB capacity
- supports all of the leading operating systems
- Plug&Play and Hot Swap
- power adapter included
- compact and modern design

## **PRODUCT SPECIFICATION:**

| Interface              | USB 3.0                                                           |
|------------------------|-------------------------------------------------------------------|
| Maximum transfer rate  | 5 Gbps                                                            |
| Compatible drives      | HDD/SSD                                                           |
| Drive size             | 2.5" & 3.5"                                                       |
| HDD interface          | SATA I, II, III                                                   |
| Maximum drive capacity | 8 TB                                                              |
| LED indicator          | Yes                                                               |
| OS Compatibility       | Windows 2000/XP/VISTA/7/8/10, Mac<br>OS 9.X or above, Linux 2.4.X |
| Additional features    | Plug&Play, Hot Swap                                               |
| Material               | Aluminium                                                         |
| Color                  | Black                                                             |
| Dimensions             | 129 x 65 x 56 mm                                                  |