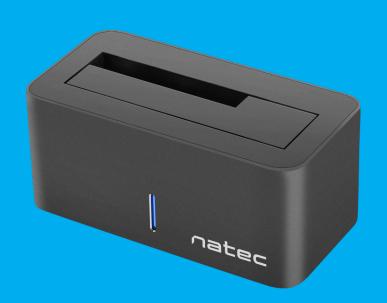

## KANGAROO HDD/SSD DOCKING STATION

## **FEATURES:**

- aluminum docking station that allows you to quickly and easily operate data stored on SSD or HDD drives without the need to mount the drives in the computer
- supports 2.5" and 3.5" SATA I/I/III drives
- equipped with USB 3.0 with UASP protocol (USB Attached SCSI) enhancing the performance up to 6 Gbps transfer rate
- compatible with drives up to 8 TB capacity
- supports all of the leading operating systems
- Plug&Play and Hot Swap
- power adapter included
- compact and modern design