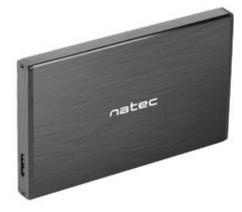

## **RHINO GO**

HDD/SSD EXTERNAL ENCLOSURE

## FEATURES:

- aluminum external enclosure for 2.5" SATA HDD/SSD
- equipped with USB 3.0 with UASP protocol (USB Attached SCSI) enhancing the performance up to 6 Gbps transfer rate
- compatible with drives up to 9.5mm and of capacity 2TB (tested)
- supporting SATA I/II/III for optimal performance
- supporting all of the leading operating systems
- Plug&Play

## **PRODUCT SPECIFICATION:**

| Interface              | USB 3.0                                 |
|------------------------|-----------------------------------------|
| UASP                   | Yes                                     |
| Maximum transfer rate  | 6 Gbps                                  |
| Compatible drives      | 2.5" SATA I/II/III                      |
| Maximum drive height   | 9.5 mm                                  |
| Maximum drive capacity | 2TB or more                             |
| LED indicator          | Yes                                     |
| OS Compatibility       | WIndows XP/Vista/7/8/10;<br>MAC; Linux; |
| Additional features    | Plug&Play                               |
| Material               | Aluminium                               |
| Color                  | Black                                   |
| Dimensions             | 130x78x12.3 mm                          |