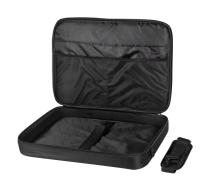

## **PRODUCT FEATURES:**

- Clamshell laptop bag dedicated for laptops with screen size up to 15,6".
- Laptop compartment equipped with Anti-Shock System<sup>™</sup>- rigid frame with shockabsorbing properties.
- Protective strap inside the laptop compartment protecting the device from unnecessary movements.
- One large and two smaller mesh pockets in the main compartment for documents and accessories.
- Front compartment with accessory organizer and smaller pockets for peripherals.
- Adjustable and removable shoulder strap with metal hooks.
- Soft and comfortable handle to carry the bag in hand.
- Trolley belt for safe and comfortable carrying during travel.
- Rubber stands at the bottom of the bag for additional protection and stability.