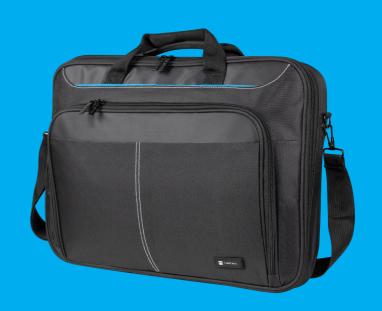

## **DOBERMAN 15,6"**

LAPTOP BAG

## **PRODUCT FEATURES:**

- Clamshell laptop bag dedicated for laptops with screen size up to 15,6".
- Laptop compartment equipped with Anti-Shock System<sup>™</sup>- rigid frame with shockabsorbing properties.
- Protective strap inside the laptop compartment protecting the device from unnecessary movements.
- One large and two smaller mesh pockets in the main compartment for documents and accessories.
- Front compartment with accessory organizer and smaller pockets for peripherals.
- Adjustable and removable shoulder strap with metal hooks.
- Soft and comfortable handle to carry the bag in hand.
- Trolley belt for safe and comfortable carrying during travel.
- Rubber stands at the bottom of the bag for additional protection and stability.