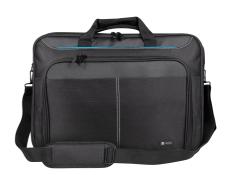

## **PRODUCT FEATURES:**

- Clamshell laptop bag dedicated for laptops with screen size up to 15,6".
- Laptop compartment equipped with Anti-Shock System<sup>™</sup>- rigid frame with shockabsorbing properties.
- Protective strap inside the laptop compartment protecting the device from unnecessary movements.
- One large and two smaller mesh pockets in the main compartment for documents and accessories.
- Front compartment with accessory organizer and smaller pockets for peripherals.
- Adjustable and removable shoulder strap with metal hooks.
- Soft and comfortable handle to carry the bag in hand.
- Trolley belt for safe and comfortable carrying during travel.
- Rubber stands at the bottom of the bag for additional protection and stability.