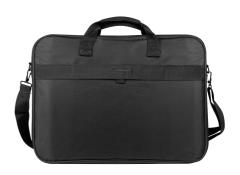

## **PRODUCT FEATURES:**

- Clamshell laptop bag dedicated for laptops with screen size up to 15,6".
- Laptop compartment equipped with Anti-Shock System<sup>™</sup>- rigid frame with shockabsorbing properties.
- Protective strap inside the laptop compartment protecting the device from unnecessary movements.
- One large and two smaller mesh pockets in the main compartment for documents and accessories.
- Front compartment with accessory organizer and smaller pockets for peripherals.
- Adjustable and removable shoulder strap with metal hooks.
- Soft and comfortable handle to carry the bag in hand.
- Trolley belt for safe and comfortable carrying during travel.
- Rubber stands at the bottom of the bag for additional protection and stability.