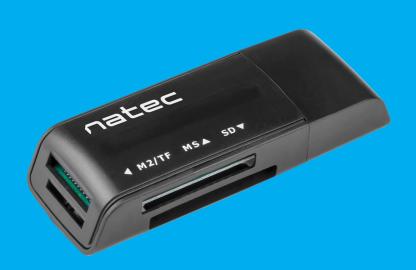

## FEATURES:

4 cards sockets

- Compact size

## **PRODUCT SPECIFICATION:**

| Interface             | USB 2.0                                                                                               |              |
|-----------------------|-------------------------------------------------------------------------------------------------------|--------------|
| Number of cards ports | 4                                                                                                     |              |
| Cards supported       | SD, Mini SD (adapter needed), Micro<br>SD, MMC, RS-MMC, Memory Stick,<br>Memory Stick Pro/Duo/Pro Duo | 731.00       |
| Maximum transfer rate | 480 Mb/s                                                                                              | inter in the |
| System requirements   | Windows XP/7/8/10, Linux 2.4 or                                                                       |              |