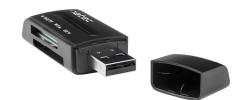

## FEATURES:

4 cards sockets

- Compact size

## **PRODUCT SPECIFICATION:**

| Interface             | USB 2.0                                                                                               |              |
|-----------------------|-------------------------------------------------------------------------------------------------------|--------------|
| Number of cards ports | 4                                                                                                     |              |
| Cards supported       | SD, Mini SD (adapter needed), Micro<br>SD, MMC, RS-MMC, Memory Stick,<br>Memory Stick Pro/Duo/Pro Duo | 731.00       |
| Maximum transfer rate | 480 Mb/s                                                                                              | inter in the |
| System requirements   | Windows XP/7/8/10, Linux 2.4 or                                                                       |              |