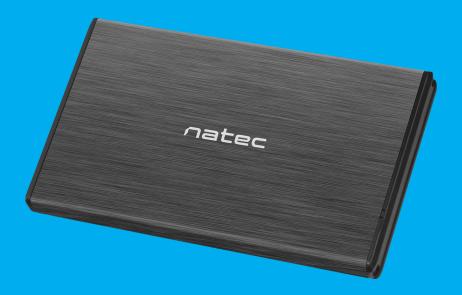

## FEATURES:

- aluminum external enclosure for 2.5" SATA HDD/SSD
- equipped with USB 2.0
- compatible with drives up to 9.5mm and of capacity 2TB (tested)
- supporting SATA I/II for optimal performance
- nice design, high quality housing, good cooling
- supporting all of the leading operating systems
- Plug&Play

## **PRODUCT SPECIFICATION:**

| Interface              | USB 2.0                             |
|------------------------|-------------------------------------|
| Maximum transfer rate  | 480 Mbps                            |
| Compatible drives      | 2.5" SATA I/II                      |
| Maximum drive height   | 9.5 mm                              |
| Maximum drive capacity | 2TB or more                         |
| LED indicator          | Yes                                 |
| OS Compatibility       | Windows XP/Vista/7/8/10, Mac, Linux |
| Additional features    | Plug&Play                           |
| Material               | Aluminium                           |
| Colour                 | Black                               |
| Dimensions             | 132,5 x 78 x 12,5 mm                |