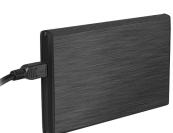

## FEATURES:

- aluminum external enclosure for 2.5" SATA HDD/SSD
- equipped with USB 2.0
- compatible with drives up to 9.5mm and of capacity 2TB (tested)
- supporting SATA I/II for optimal performance
- nice design, high quality housing, good cooling
- supporting all of the leading operating systems
- Plug&Play

## **PRODUCT SPECIFICATION:**

| Interface              | USB 2.0                             |
|------------------------|-------------------------------------|
| Maximum transfer rate  | 480 Mbps                            |
| Compatible drives      | 2.5" SATA I/II                      |
| Maximum drive height   | 9.5 mm                              |
| Maximum drive capacity | 2TB or more                         |
| LED indicator          | Yes                                 |
| OS Compatibility       | Windows XP/Vista/7/8/10, Mac, Linux |
| Additional features    | Plug&Play                           |
| Material               | Aluminium                           |
| Colour                 | Black                               |
| Dimensions             | 132,5 x 78 x 12,5 mm                |