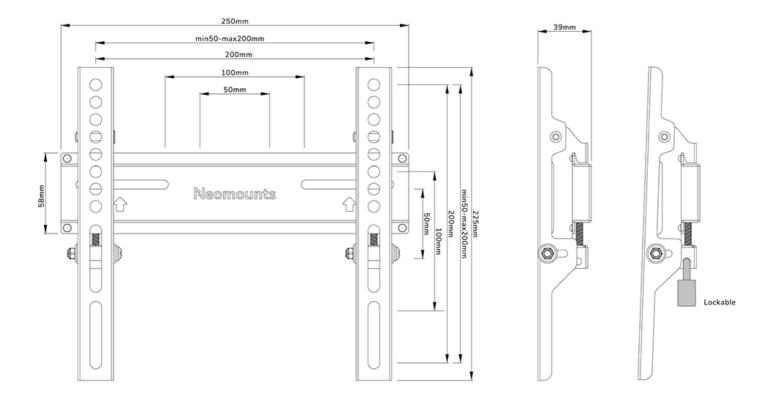

#### GENERAL

EAN code

| 24 inch                                                                                                                             |
|-------------------------------------------------------------------------------------------------------------------------------------|
| 55 inch                                                                                                                             |
| 30 kg (per screen)                                                                                                                  |
| 1                                                                                                                                   |
| 100x100 mm<br>100x150 mm<br>100x200 mm<br>100x75 mm<br>120x120 mm<br>200x100 mm<br>200x200 mm<br>50x50 mm<br>75x100 mm<br>75x200 mm |
| 75x75 mm                                                                                                                            |
| 50x50                                                                                                                               |
| 200x200                                                                                                                             |
| 3,9 cm                                                                                                                              |
|                                                                                                                                     |
| Fixed                                                                                                                               |
| 22,5 cm                                                                                                                             |
| 25 cm                                                                                                                               |
| 3,9 cm                                                                                                                              |
| None                                                                                                                                |
| Lockable - Lock not<br>included                                                                                                     |
|                                                                                                                                     |
| Black                                                                                                                               |
| 5 year                                                                                                                              |
|                                                                                                                                     |

The WL30-350BL12 has a depth of 3,9 cm and is suitable for screens that meet VESA hole pattern 50x50 to 200x200 mm. It is possible to lock the individual brackets of the mount using a padlock (not included).