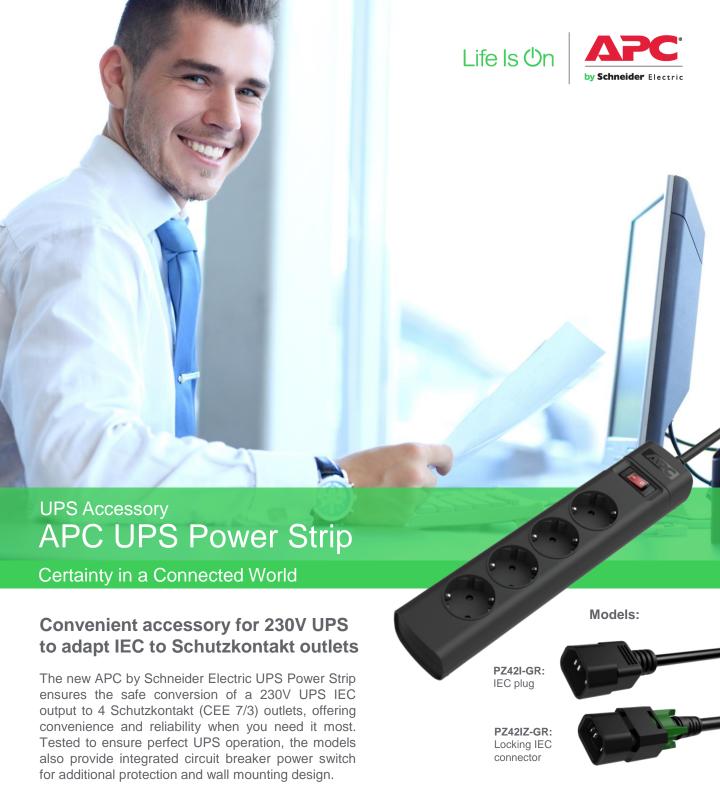

#### Features and benefits

- 4 Schutzkontakt (CEE 7/3) outlets
- **Integrated Power Switch and** Resettable Circuit breaker Provides power to all 4 outlets and an extra protection against overload (>10A).
- **Wall-Mount holes** Allow flexibility set-up in tight locations.
- **Child-proof Shutters** Protect users from accidental contact with unused outlets.

## For PZ42I-GR model: **IEC Plug** High-quality 1.5M shielded

cord with IEC plug to connect to a 230V UPS.

#### For PZ42IZ-GR model: **Locking IEC Connector**

High-quality 1.5M shielded cord with an IEC locking plug for a more secure connection between UPS and Power Strip.