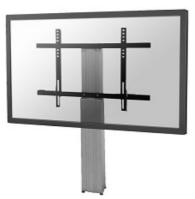

## NEWSTAR FLAT SCREEN WALL MOUNT

NewStar Motorised TV/LFD Wall Mount for 42"-100" screen, Height Adjustable - Silver

With the NewStar PLASMA-W2250SILVER automatic height adjustable floor stand you place a large format flat screen on the floor and anchor it to the wall with the included wall mounts (7 cm distance). Get optimal positioning for both standing and seated audiences, in any application, in any part of your location. Perfect to use in a class room, boardroom, presentation room or public entrance.

The PLASMA-W2250SILVER is suited for screens between 42"-100" and has a load capacity of 130 kg. The mount is suitable for screens with a VESA hole pattern of 200x200 to 800x600 mm.

The mobile electric floor lift is automatically height adjustable over a height of 50 cm with a remote control. From the floor to the center the distance of the screen is variable from 105-155 cm. The position can be perfectly leveled with four adjustable feet under the central column.