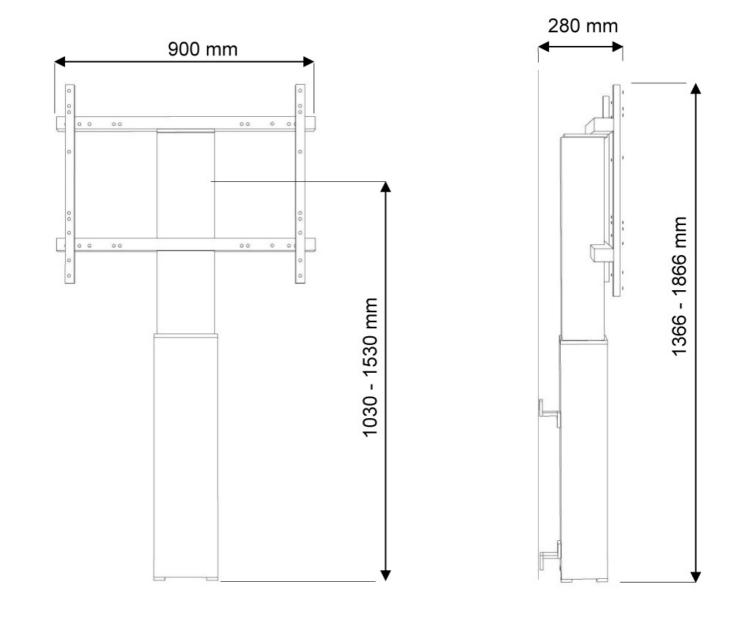

## **SPECIFICATIONS**

| Cable management  | Yes           |
|-------------------|---------------|
| Color             | Silver        |
| Height            | 105 - 155 cm  |
| Height adjustment | Motorised     |
| Max. screen size  | 100           |
| Max. weight       | 130           |
| Min. screen size  | 42            |
| Min. weight       | 0             |
| Screens           | 1             |
| Туре              | Fixed         |
| VESA maximum      | 800x600 mm    |
| VESA minimum      | 200x200 mm    |
| VESA pattern      | 200x200       |
|                   | 200x300       |
|                   | 200x400       |
|                   | 300x200       |
|                   | 300x300       |
|                   | 400x400       |
|                   | 400x300       |
|                   | 400x500       |
|                   | 400x600       |
|                   | 440x400       |
|                   | 600x200       |
|                   | 600x300       |
|                   | 600x400       |
|                   | 600x500       |
|                   | 600x600       |
|                   | 800x200       |
|                   | 800x400       |
|                   | 800x500       |
|                   | 800x600       |
| Warranty          | 5 year        |
| Width             | 90 cm         |
| EAN code          | 8717371446154 |
|                   |               |

The PLASMA-W2250SILVER is suited for screens between 42"-100" and has a load capacity of 130 kg. The mount is suitable for screens with a VESA hole pattern of 200x200 to 800x600 mm.

The mobile electric floor lift is automatically height adjustable over a height of 50 cm with a remote control. From the floor to the center the distance of the screen is variable from 105-155 cm. The position can be perfectly leveled with four adjustable feet under the central column.