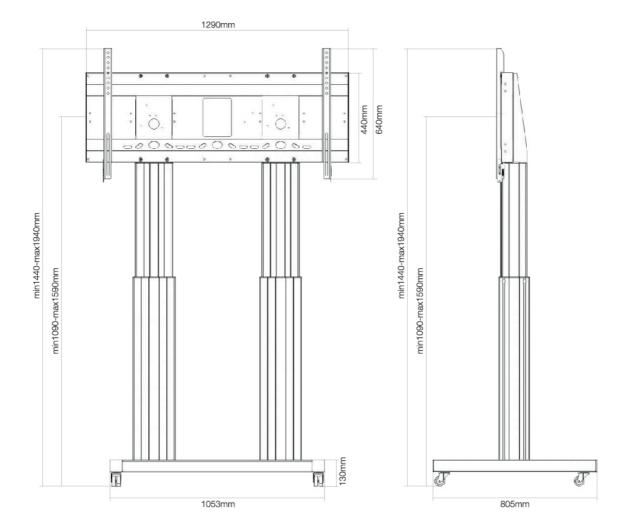

## **SPECIFICATIONS**

| Yes           |
|---------------|
| Silver        |
| 72 cm         |
| 109 - 159 cm  |
| Motorised     |
| 120           |
| 250           |
| 70            |
| 0             |
| 1             |
| 1200x600 mm   |
| 400x200 mm    |
| 1000x400      |
| 1000x600      |
| 400x400       |
| 400x300       |
| 400x500       |
| 400x600       |
| 440x400       |
| 500x400       |
| 600x200       |
| 600x300       |
| 600x400       |
| 600x500       |
| 600x600       |
| 800x200       |
| 800x400       |
| 800x500       |
| 800x600       |
| 900x600       |
| 1200x600      |
| 5 year        |
| 129 cm        |
| 8717371447526 |
|               |

The PLASMA-M2600BLACK is suited for screens between 70" - 120" and has a load capacity of 250 kg. The trolley is suitable for screens with a VESA hole pattern of 400x200 to 1200x600 mm. Behind the screen is a 6 cm deep space available to mount a media player or mini-computer. Cables can be guided at the back of the mount.

Easily roll this cart over doorways and thresholds with to the high quality wheels. The mobile electric floor lift is automatically height adjustable over a height of 50 cm. From the floor to the center the distance of the screen is variable from 131 cm to 181 cm.