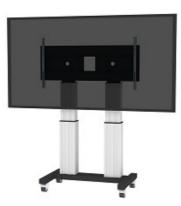

## PLASMA-M2600SILVER NEWSTAR FLAT SCREEN FLOOR STAND

NewStar Mobile Motorised TV/LFD Trolley for 70"-120" screen, Height Adjustable -Zilver

With the NewStar PLASMA-M2600BLACK automatic height adjustable floor stand you place a large format flat screen on the floor. Get optimal positioning for both standing and seated audiences, in any application, in any part of your location. Perfect to use in a class room, boardroom, presentation room or public entrance.

The PLASMA-M2600BLACK is suited for screens between 70" - 120" and has a load capacity of 250 kg. The trolley is suitable for screens with a VESA hole pattern of 400x200 to 1200x600 mm. Behind the screen is a 6 cm deep space available to mount a media player or mini-computer. Cables can be guided at the back of the mount.

The NewStar PLASMA-M2600BLACK comes in a black RAL 9005 color and is a great choice for space saving placement or when wall-, ceiling mounting or desk placement is not an option.

All installation material is included with the product.