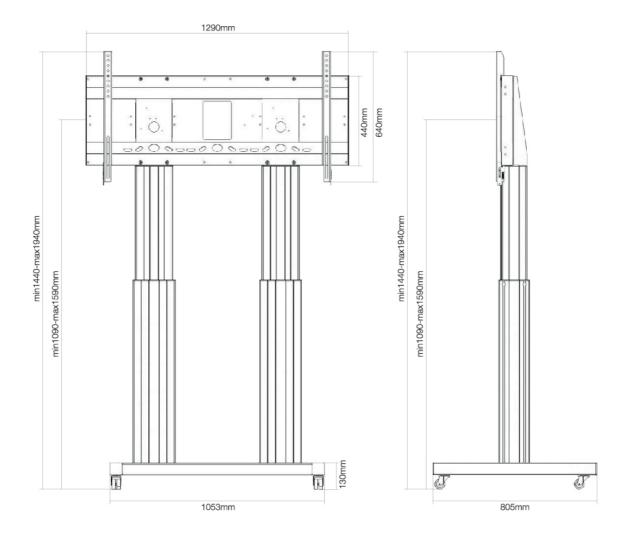

## **SPECIFICATIONS**

| Cable management  | Yes           |
|-------------------|---------------|
| Color             | Black         |
| Depth             | 72 cm         |
| Height            | 109 - 159 cm  |
| Height adjustment | Motorised     |
| Max. screen size  | 120           |
| Max. weight       | 250           |
| Min. screen size  | 70            |
| Min. weight       | 0             |
| Screens           | 1             |
| VESA maximum      | 1200x600 mm   |
| VESA minimum      | 400x200 mm    |
| VESA pattern      | 1000x400      |
|                   | 1000x600      |
|                   | 400x400       |
|                   | 400x300       |
|                   | 400x500       |
|                   | 400x600       |
|                   | 440x400       |
|                   | 500x400       |
|                   | 600x200       |
|                   | 600x300       |
|                   | 600x400       |
|                   | 600x500       |
|                   | 600x600       |
|                   | 800x200       |
|                   | 800x400       |
|                   | 800x500       |
|                   | 800x600       |
|                   | 900x600       |
|                   | 1200x600      |
| Warranty          | 5 year        |
| Width             | 129 cm        |
| EAN code          | 8717371447489 |
|                   |               |

The PLASMA-M2600BLACK is suited for screens between 70" - 120" and has a load capacity of 250 kg. The trolley is suitable for screens with a VESA hole pattern of 400x200 to 1200x600 mm. Behind the screen is a 6 cm deep space available to mount a media player or mini-computer. Cables can be guided at the back of the mount.

Easily roll this cart over doorways and thresholds with to the high quality wheels. The mobile electric floor lift is automatically height adjustable over a height of 50 cm. From the floor to the center the distance of the screen is variable from 131 cm to 181 cm.