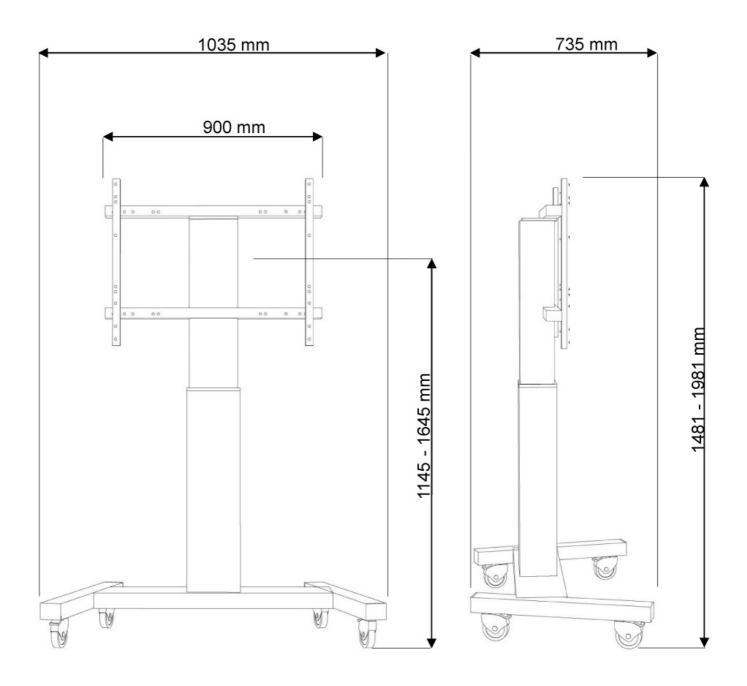

## **SPECIFICATIONS**

Cable management Color Silver Depth 73.5 cm Height 120 - 170 cm Height adjustment Motorised Max. screen size 100 130 Max. weight Min. screen size 42 Min. weight 0 Screens

 VESA maximum
 800x600 mm

 VESA minimum
 200x200 mm

 Warranty
 5 year

 Width
 103,5 cm

 EAN code
 8717371446161

With the NewStar PLASMA-M2250SILVER automatic height adjustable floor stand you place a large format flat screen on the floor. Get optimal positioning for both standing and seated audiences, in any application, in any part of your location. Perfect to use in a class room, boardroom, presentation room or public entrance.

The PLASMA-M2250SILVER is suited for screens between 42"-100" and has a load capacity of 130 kg. The trolley is suitable for screens with a VESA hole pattern of 200x200 to 800x600 mm. Cables can be guided at the back of the mount.

Easily roll this cart over doorways and thresholds with to the high quality wheels. The mobile electric floor lift is automatically height adjustable over a height of 50 cm with a remote control. From the floor to the center the distance of the screen is variable from 120 cm to 170 cm.