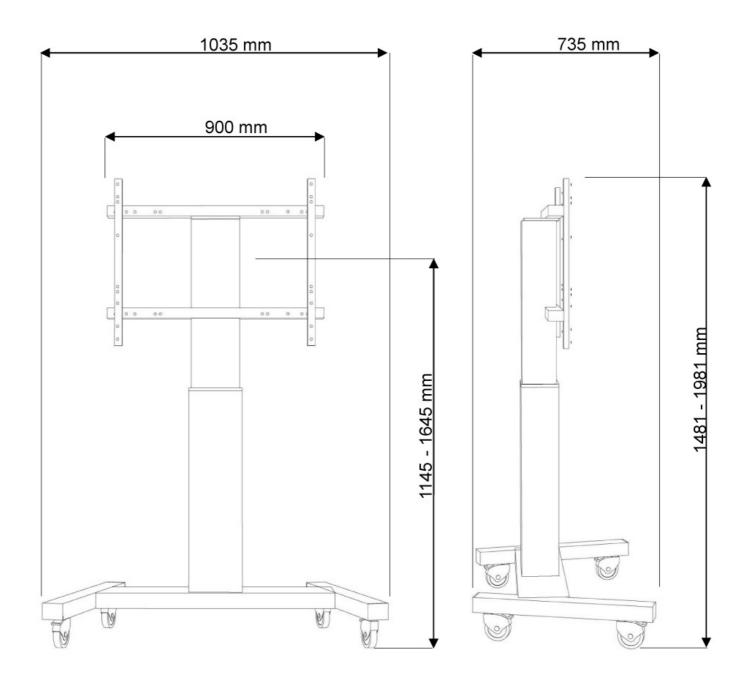

## **SPECIFICATIONS**

Cable management Color Black Depth 73.5 cm Height 120 - 170 cm Height adjustment Motorised Max. screen size 100 130 Max. weight Min. screen size 42 Min. weight 0 Screens

 VESA maximum
 800x600 mm

 VESA minimum
 200x200 mm

 Warranty
 5 year

 Width
 103,5 cm

 EAN code
 8717371446130

With the NewStar PLASMA-M2250BLACK automatic height adjustable floor stand you place a large format flat screen on the floor. Get optimal positioning for both standing and seated audiences, in any application, in any part of your location. Perfect to use in a class room, boardroom, presentation room or public entrance.

The PLASMA-M2250BLACK is suited for screens between 42"-100" and has a load capacity of 130 kg. The trolley is suitable for screens with a VESA hole pattern of 200x200 to 800x600 mm. Cables can be guided at the back of the mount.

Easily roll this cart over doorways and thresholds with to the high quality wheels. The mobile electric floor lift is automatically height adjustable over a height of 50 cm with a remote control. From the floor to the center the distance of the screen is variable from 120 cm to 170 cm.