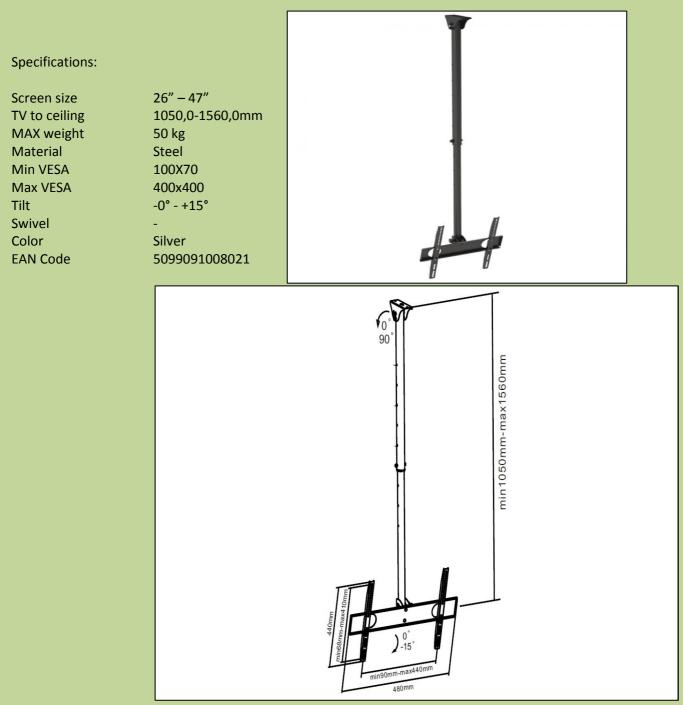

## Model name: PL-C72

The PL-C72 is a tilt ceiling mount for LED/LCD/PLASMA Screens up to 47" (120cm)

General Information:

The SUNNE TV ceiling mount PL-C72 is suitable for 1 screen from 26" to 47". Because of the universal pattern this wall mount is usable for almost every flat TV. The easy mounting design makes it a pleasure to fix the screen.