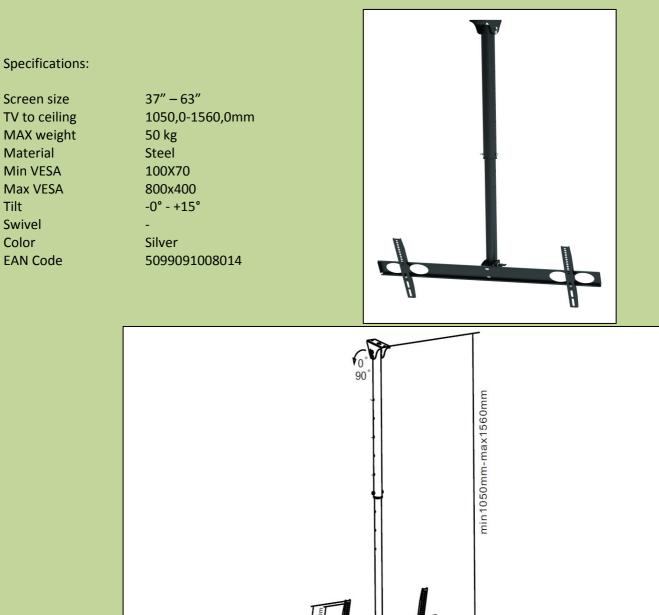

## Model name: PL-C62

The PL-C62 is a tilt ceiling mount for LED/LCD/PLASMA Screens up to 63" (160cm)

General Information:

The SUNNE TV ceiling mount PL-C62 is suitable for 1 screen from 37" to 63". Because of the universal pattern this wall mount is usable for almost every flat TV. The easy mounting design makes it a pleasure to fix the screen.