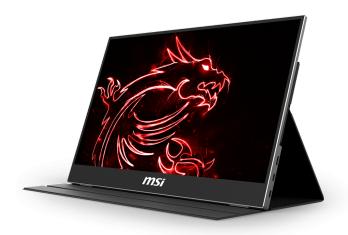

#### **Portable Design**

Extremely light portable monitor which only weights 0.9 kg. You can enjoy the dual-monitor experience not only in work place or at home.

# **Ultra Slim**

The slimmest portable monitor in world. This design allows you easily bring it everywhere.

### **FHD Resolution**

1920 X 1080 With full HD resolution, you can see every details.