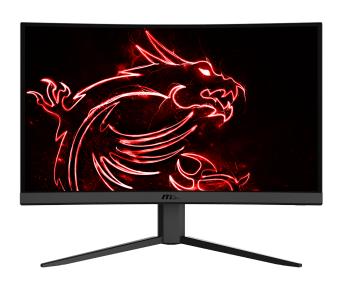

#### **Curved Gaming**

CURVED MSI Curved Gaming Monitor will give you the most immersive and competitive edge you need to take down your opponents.

#### Frameless Design

With the narrow bezel, you will not even notice the monitor at all in the heat of the moment.

# **Curved Gaming™**

**CURVED**<sup>™</sup> View more of your game. MSI Curved Gaming<sup>™</sup> monitors are perfect for gamers to play their games.