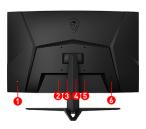

# **CONNECTIONS**

- 1. 5-way joystick navigator
- 2. 1x DC Jack
- 3. 2x HDMI 1.4b
- 4. 1x Display Port 1.2a
- 5. 1x Earphone out
- 6. 1x Kensington lock