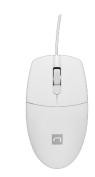

## WWW.**NATEC-ZONE**.COM

OPTICAL WIRED MOUSE

## **PRODUCT FEATURES:**

- Precise optical sensor with up to 1 000 DPI
- Long life button switches
- 3 buttons
- Ergonomic shape
- Compact size
- Light weight
- Durable USB cable