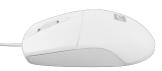

## WWW.**NATEC-ZONE**.COM

OPTICAL WIRED MOUSE

## **PRODUCT FEATURES:**

- Precise optical sensor with up to 1 000 DPI
- Long life button switches
- 3 buttons
- Ergonomic shape
- Compact size
- Light weight
- Durable USB cable