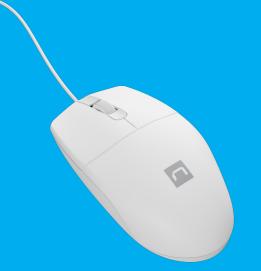

## WWW.**NATEC-ZONE**.COM

OPTICAL WIRED MOUSE

## **PRODUCT FEATURES:**

- Precise optical sensor with up to 1 000 DPI
- Long life button switches
- 3 buttons
- Ergonomic shape
- Compact size
- Light weight
- Durable USB cable