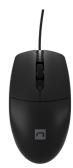

## **PRODUCT FEATURES:**

- Precise optical sensor with up to 1 000 DPI
- Long life button switches
- 3 buttons
- Ergonomic shape
- Compact size
- Light weight
- Durable USB cable

## **PRODUCT SPECIFICATION:**

| Maximum resolution             | up to 1 000 DPI                                                 |
|--------------------------------|-----------------------------------------------------------------|
| Sensor                         | Optical                                                         |
| Number of buttons              | 3                                                               |
| Communication                  | Wired                                                           |
| Cable length                   | 150 cm                                                          |
| Connectors                     | USB Type-A                                                      |
| Supported Operating<br>Systems | Android, Linux, Windows 7, Windows 8, Windows 10,<br>Windows 11 |
| Dimensions                     | 117 x 62 x 36 mm                                                |
| Weight                         | 69 g                                                            |
|                                |                                                                 |