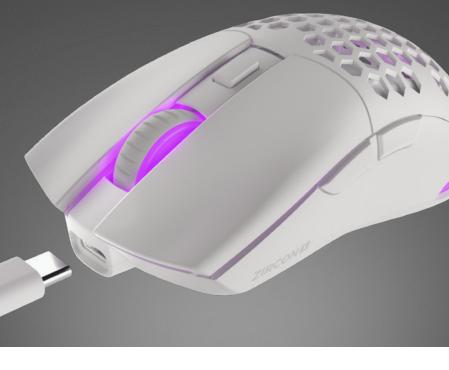

10<sup>TH</sup> ANNIVERSARY WIRELESS GAMING MOUSE

A wireless gaming mouse with dual connection, precise optical sensor and automatic sleep mode for energy saving. It is equipped with built-in rechargeable battery, ergonomic shape and durable button switches which provide fast reaction.

## **FEATURES:**

- Unique certificate with limited serial number
- Innovative optical sensor with up to 19000 dpi
- Mechanical switches with lifetime up to 80 million presses
- Wireless connection 2.4Ghz with low latency
- Wired connection via USB-C Paracord cable
- Auto Stand-by mode for energy saving
- Light weight 72g
- LOD adjustment
- RGB backlight with Prismo effect
- Built-in rechargeable battery with up to 80 hours of operation
- 6 programmable buttons
- Gaming software with macro recording
- Built-in memory
- Nano receiver storage
- Rubber stickers improves grip control