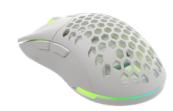

10<sup>TH</sup> ANNIVERSARY WIRELESS GAMING MOUSE

A wireless gaming mouse with dual connection, precise optical sensor and automatic sleep mode for energy saving. It is equipped with built-in rechargeable battery, ergonomic shape and durable button switches which provide fast reaction.

## **FEATURES:**

- Unique certificate with limited serial number
- Innovative optical sensor with up to 19000 dpi
- Mechanical switches with lifetime up to 80 million presses
- Wireless connection 2.4Ghz with low latency
- Wired connection via USB-C Paracord cable
- Auto Stand-by mode for energy saving
- Light weight 72g
- LOD adjustment
- RGB backlight with Prismo effect
- Built-in rechargeable battery with up to 80 hours of operation
- 6 programmable buttons
- Gaming software with macro recording
- Built-in memory
- Nano receiver storage
- Rubber stickers improves grip control