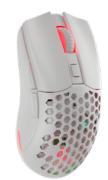

10<sup>TH</sup> ANNIVERSARY WIRELESS GAMING MOUSE

A wireless gaming mouse with dual connection, precise optical sensor and automatic sleep mode for energy saving. It is equipped with built-in rechargeable battery, ergonomic shape and durable button switches which provide fast reaction.

## **FEATURES:**

- Unique certificate with limited serial number
- Innovative optical sensor with up to 19000 dpi
- Mechanical switches with lifetime up to 80 million presses
- Wireless connection 2.4Ghz with low latency
- Wired connection via USB-C Paracord cable
- Auto Stand-by mode for energy saving
- Light weight 72g
- LOD adjustment
- RGB backlight with Prismo effect
- Built-in rechargeable battery with up to 80 hours of operation
- 6 programmable buttons
- Gaming software with macro recording
- Built-in memory
- Nano receiver storage
- Rubber stickers improves grip control