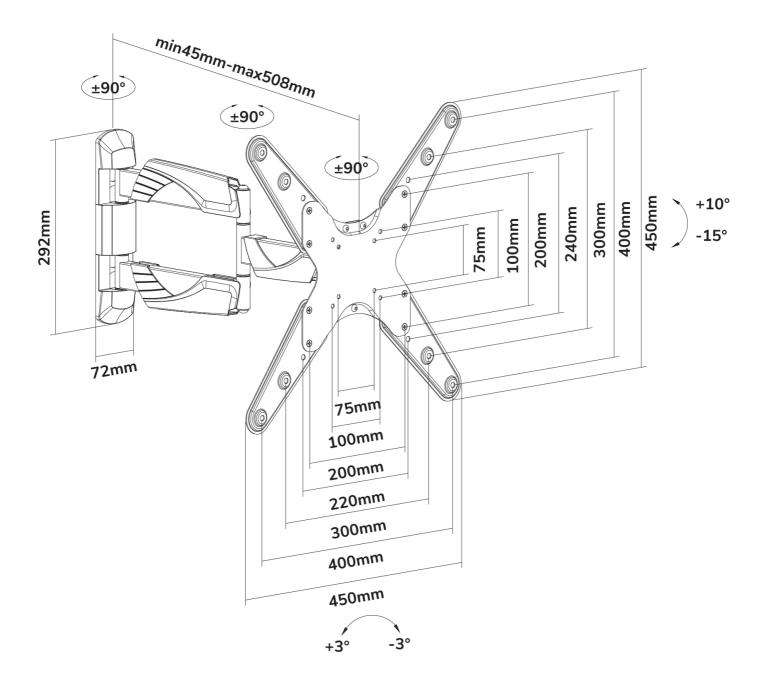

#### **SPECIFICATIONS**

| Color             | Black         |
|-------------------|---------------|
| Distance to wall  | 4 - 51 cm     |
| Height adjustment | None          |
| Max. screen size  | 55            |
| Max. weight       | 25            |
| Min. screen size  | 23            |
| Min. weight       | 0             |
| Rotate (degrees)  | 5°            |
| Screens           | 1             |
| Swivel (degrees)  | 180°          |
| Tilt (degrees)    | 25°           |
| Туре              | Tilt          |
|                   | Rotate        |
|                   | Swivel        |
|                   | Full motion   |
| VESA maximum      | 400x400 mm    |
| VESA minimum      | 75x75 mm      |
| VESA pattern      | 75x75         |
|                   | 100x100       |
|                   | 100x200       |
|                   | 200x200       |
|                   | 200x400       |
|                   | 400x400       |
|                   | 200x300       |
|                   | 300x300       |
|                   | 300x200       |
|                   | 400x300       |
|                   | 200x100       |
|                   | 300x100       |
| Warranty          | 5 year        |
| EAN code          | 8717371444525 |

Neomounts Selects' tilt (30°) and swivel (180°) technology allows the mount to change to any viewing angle to fully benefit from the capabilities of the flat screen. The mount is easily depth adjustable from 4 to 51 centimetres. An innovative cable management conceals and routes cables from mount to flat screen. Hide your cables to keep living room, bedroom or home cinema installation nice and tidy.

Neomounts Select NM-W440BLACK has three pivot points and is suitable for screens up to 55" (140 cm). The weight capacity of this product is 25 kg. The wall mount is suitable for screens that meet VESA hole pattern 75x75 to 400x400mm. Different hole patterns can be covered using Neomounts Select VESA adapter plates.