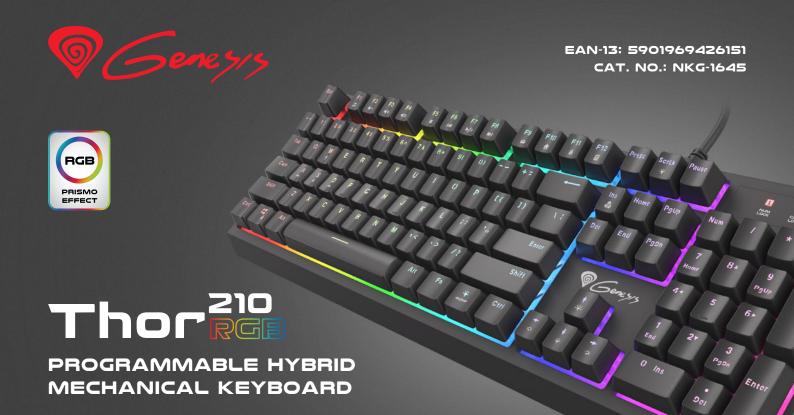

Programmable hybrid mechanical keyboard with 7-zone RGB backlight and USB/ Audio HUB which allows recording of macros and assigning different functions by using the software. Hybrid switches are a mechanism that combines the features of a mechanical keyboard with the advantages of a membrane keyboard, which guarantees quick response time and durability up to 20 million clicks.

## **FEATURES:**

- RGB backlight with Prismo effect
- 11 backlight modes
- Hybrid mechanical switches
- HUB USB and Audio
- 20 million presses lifetime
- Anti-ghosting for 19 keys
- Double injection key caps
- Multimedia keys
- Windows key lock
- Foldable feet
- Anti-slip rubber feet
- Gaming software with macro recording

## PRODUCT SPECIFICATION:

| Communication with PC      | Wired                                                                            |
|----------------------------|----------------------------------------------------------------------------------|
| Keys mechanism             | Hybrid mechanical                                                                |
| Connectors                 | USB + 2x 3,5mm jack                                                              |
| Ports HUB USB & Audio      | 2x USB 2.0; 2x 3,5mm jack                                                        |
| Cable length               | 1,6 m                                                                            |
| Keyboard size              | 448 x 155 x 42 mm                                                                |
| Number of keys             | 104                                                                              |
| Multimedia keys            | 12                                                                               |
| Switch type                | Click-tactile                                                                    |
| Pressing force             | 60g                                                                              |
| Response time              | 8 ms                                                                             |
| Actuation point            | 1,7 mm ± 0,6mm                                                                   |
| Keys lifetime              | 20 million click                                                                 |
| Number of backlight colors | RGB * RGB feature is limited and it is fully compatible only with certain modes. |
| System Requirements        | Windows® XP/Vista/7/8/10,                                                        |