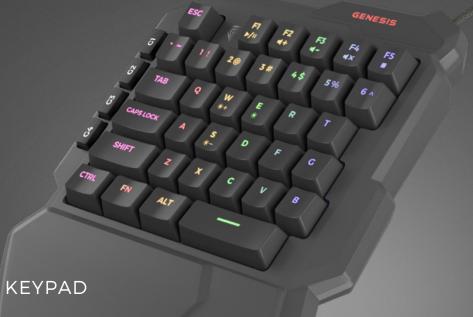

## **THOR** 100 MECHANICAL GAMING KEYPAD

A mechanical gaming keyboard with extremely fast response time which allows simultaneous pressing of all keys (N-Key rollover). Keyboard is equipped with full RGB backlight and software which allows recording of macros and assigning different functions.

## **PRODUCT FEATURES:**

- 50 million presses lifetime
- RGB backlight
- Gaming software with macro/profile editor \_
- 10 backlight modes \_
- Built-in memory
- Outemu red mechanical key switches
- 4 programmable macro keys
- Anti-slip rubber feet \_
- Multimedia function keys
- N-key rollover Palm rest

## **PRODUCT SPECIFICATION:**

| Communication with PC  | Wired                                    |
|------------------------|------------------------------------------|
| Keys mechanism         | Mechanical                               |
| Туре                   | Outemu Red (Linear)                      |
| Cable Length           | 1,8 m                                    |
| Dimensions             | 231 x 130 x 37 mm                        |
| Keys Number            | 39                                       |
| Multimedia Keys Number | 5                                        |
| Pressing force         | 45 g (+/- 10 g)                          |
| Keys lifetime          | 50 mil. clicks                           |
| System Requirements    | Windows® XP/Vista/7/8/10, Linux, Android |