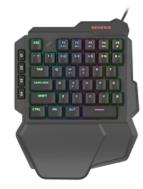

## **THOR** 100 MECHANICAL GAMING KEYPAD

A mechanical gaming keyboard with extremely fast response time which allows simultaneous pressing of all keys (N-Key rollover). Keyboard is equipped with full RGB backlight and software which allows recording of macros and assigning different functions.

## **PRODUCT FEATURES:**

- 50 million presses lifetime
- RGB backlight
- Gaming software with macro/profile editor \_
- 10 backlight modes \_
- Built-in memory
- Outemu red mechanical key switches
- 4 programmable macro keys
- Anti-slip rubber feet \_
- Multimedia function keys
- N-key rollover Palm rest

## **PRODUCT SPECIFICATION:**

| Communication with PC  | Wired                                    |
|------------------------|------------------------------------------|
| Keys mechanism         | Mechanical                               |
| Туре                   | Outemu Red (Linear)                      |
| Cable Length           | 1,8 m                                    |
| Dimensions             | 231 x 130 x 37 mm                        |
| Keys Number            | 39                                       |
| Multimedia Keys Number | 5                                        |
| Pressing force         | 45 g (+/- 10 g)                          |
| Keys lifetime          | 50 mil. clicks                           |
| System Requirements    | Windows® XP/Vista/7/8/10, Linux, Android |