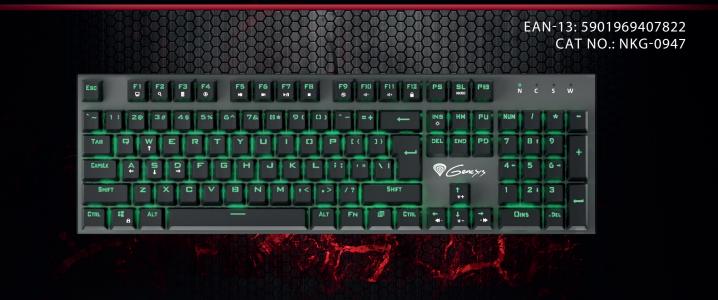

## Thor<sup>300</sup> MECHANICAL GAMING KEYBOARD

## **PRODUCT FEATURES:**

- "Double Injection" key caps
- cable management
- aluminium body
- anti-slip rubber feet
- 20 backlight modes
- OUTEMU BLUE mechanical key switches
- 50 mln clicks lifetime
- Windows key lock
- green color backlight
- N-Key Rollover

## **PRODUCT SPECIFICATION:**

| Communication with PC  | Wired                                |
|------------------------|--------------------------------------|
| Keys mechanism         | Mechanical                           |
| Type of switches       | Click-tactile                        |
| Keys number            | 104                                  |
| Multimedia keys number | 11                                   |
| Keyboard size          | 442 x 136 x 36 mm                    |
| Cable length           | 1,6 m                                |
| Pressing force         | 55 g                                 |
| Keys lifetime          | 50 mln clicks                        |
| System requirements    | Windows <sup>®</sup> XP/Vista/7/8/10 |