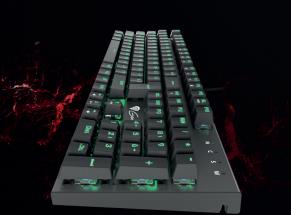

## Thor<sup>300</sup> MECHANICAL GAMING KEYBOARD

## **PRODUCT FEATURES:**

- "Double Injection" key caps
- cable management
- aluminium body
- anti-slip rubber feet
- 20 backlight modes
- OUTEMU BLUE mechanical key switches
- 50 mln clicks lifetime
- Windows key lock
- green color backlight
- N-Key Rollover