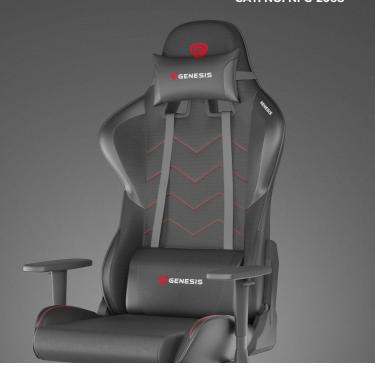

## **PRODUCT FEATURES:**

- Ergonomic gaming chair with seat and backrest made of abrasion-resistant breathable textile.
- Strong metal construction covered with high-quality foam resistant to any deformation.
- The seat construction made of sturdy supporting straps under the thick robust foam.
- Equipped with mechanism with rocking function.
- Height adjustment to fit every user.
- Easy backrest angle adjustment.
- Comfortable armrests adjustable in one direction: up/down.
- Durable large 60 mm castors with CareGlide™ cover protecting the floor from scratching.
- Ergonomic head and lumber cushion for optimal comfort.
- Sturdy metal 5-star base.

## **PRODUCT SPECIFICATION:**

| Colour                       | Black                        |
|------------------------------|------------------------------|
| Backrest upholstery material | Eco leather, Fabric          |
| Seat upholstery material     | Eco leather, Fabric          |
| Base material                | Metal                        |
| Castors material             | Nylon with CareGlide coating |
| Castors size                 | 60 mm                        |
| Construction                 | Metal                        |
| Recommended height           | from 160 up to 195 cm        |
| Acceptable weight            | 150 kg                       |
| Headrest                     | Pillow                       |
| Armrest adjustment           | 1D                           |
| Height of armrests           | from 26,5 up to 33,5 cm      |
| Seat height adjustment       | from 46,5 up to 53,5 cm      |
| Lumbar pillow                | Yes                          |
| Backrest tilt angle          | 135 °                        |
| Rocking function             | Yes                          |
| Chair mechanism              | Buttefly                     |
| Gaslift                      | Class 4                      |
| Seat depth                   | 50 cm                        |
| Seat width                   | 53,5 cm                      |
| Backrest width               | 57 cm                        |
| Backrest height              | 83,5 cm                      |
| Chair height                 | from 127,5 up to 134,5 cm    |