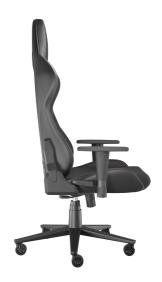

## **PRODUCT FEATURES:**

- Ergonomic gaming chair with seat and backrest made of abrasion-resistant breathable textile.
- Strong metal construction covered with high-quality foam resistant to any deformation.
- The seat construction made of sturdy supporting straps under the thick robust foam.
- Equipped with mechanism with rocking function.
- Height adjustment to fit every user.
- Easy backrest angle adjustment.
- Comfortable armrests adjustable in one direction: up/down.
- Durable large 60 mm castors with CareGlide™ cover protecting the floor from scratching.
- Ergonomic head and lumber cushion for optimal comfort.
- Sturdy metal 5-star base.

## **PRODUCT SPECIFICATION:**

| Colour                       | Black                        |
|------------------------------|------------------------------|
| Backrest upholstery material | Eco leather, Fabric          |
| Seat upholstery material     | Eco leather, Fabric          |
| Base material                | Metal                        |
| Castors material             | Nylon with CareGlide coating |
| Castors size                 | 60 mm                        |
| Construction                 | Metal                        |
| Recommended height           | from 160 up to 195 cm        |
| Acceptable weight            | 150 kg                       |
| Headrest                     | Pillow                       |
| Armrest adjustment           | 1D                           |
| Height of armrests           | from 26,5 up to 33,5 cm      |
| Seat height adjustment       | from 46,5 up to 53,5 cm      |
| Lumbar pillow                | Yes                          |
| Backrest tilt angle          | 135 °                        |
| Rocking function             | Yes                          |
| Chair mechanism              | Buttefly                     |
| Gaslift                      | Class 4                      |
| Seat depth                   | 50 cm                        |
| Seat width                   | 53,5 cm                      |
| Backrest width               | 57 cm                        |
| Backrest height              | 83,5 cm                      |
| Chair height                 | from 127,5 up to 134,5 cm    |