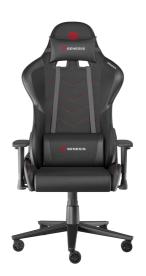

## **PRODUCT FEATURES:**

- Ergonomic gaming chair with seat and backrest made of abrasion-resistant breathable textile.
- Strong metal construction covered with high-quality foam resistant to any deformation.
- The seat construction made of sturdy supporting straps under the thick robust foam.
- Equipped with mechanism with rocking function.
- Height adjustment to fit every user.
- Easy backrest angle adjustment.
- Comfortable armrests adjustable in one direction: up/down.
- Durable large 60 mm castors with CareGlide™ cover protecting the floor from scratching.
- Ergonomic head and lumber cushion for optimal comfort.
- Sturdy metal 5-star base.

## **PRODUCT SPECIFICATION:**

| Colour                       | Black                        |
|------------------------------|------------------------------|
| Backrest upholstery material | Eco leather, Fabric          |
| Seat upholstery material     | Eco leather, Fabric          |
| Base material                | Metal                        |
| Castors material             | Nylon with CareGlide coating |
| Castors size                 | 60 mm                        |
| Construction                 | Metal                        |
| Recommended height           | from 160 up to 195 cm        |
| Acceptable weight            | 150 kg                       |
| Headrest                     | Pillow                       |
| Armrest adjustment           | 1D                           |
| Height of armrests           | from 26,5 up to 33,5 cm      |
| Seat height adjustment       | from 46,5 up to 53,5 cm      |
| Lumbar pillow                | Yes                          |
| Backrest tilt angle          | 135 °                        |
| Rocking function             | Yes                          |
| Chair mechanism              | Buttefly                     |
| Gaslift                      | Class 4                      |
| Seat depth                   | 50 cm                        |
| Seat width                   | 53,5 cm                      |
| Backrest width               | 57 cm                        |
| Backrest height              | 83,5 cm                      |
| Chair height                 | from 127,5 up to 134,5 cm    |