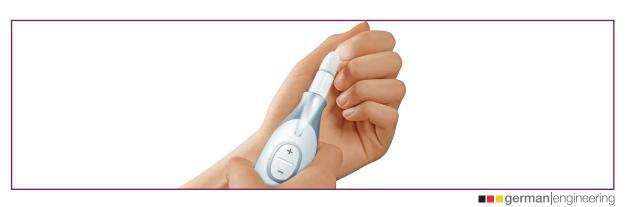

## MP 42 Manicure/pedicure set

Continuously adjustable, clockwise/anti-clockwise rotation

With 7 high-quality attachments for nail and skin care

Magic LED display – appears only during operation

With bright LED light

Incl. protective cap for nail dust

Speed: 2.500-4.600 U/min. ±15%

Continously adjustable

Incl. storage bag

Mains operation:

Input: 100-240 V~; 50/60Hz; 500 mA

Output: 30 V === 250 mA

Product measurement (LxBxH): 15.2 x 3.7 x 3.7 cm