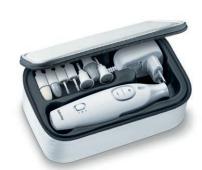

## MP 42 Manicure/pedicure set

Continuously adjustable, clockwise/anti-clockwise rotation

With 7 high-quality attachments for nail and skin care

Magic LED display – appears only during operation

With bright LED light

Ergonomic design prevents slipping during treatment

7 high-quality sapphire and felt attachments:

- 1. Sapphire cone: removing of dry skin or calluses from the soles and heels of the feet and for manicuring nails
- 2. Sapphire disk, fine: filling and treatment of nails, fine grain
- 3. Sapphire disk, coarse: filling and treatment of nails, coarse grain
- 4. Sapphire callus rasp: fast removal of thick or large calluses of the soles and heels
- 5. Flame milling cutter: for removing ingrown nails
- 6. Cylindrical milling gutter: grinding and smoothing of lignified foot nail surfaces
- 7. Felt cone: smoothing and polishing the edge of nails after filling as well as for cleaning the nail surface

Incl. protective cap for nail dust

Speed: 2.500-4.600 U/min. ±15%

Continously adjustable

Incl. storage bag

Mains operation:

Input: 100-240 V~; 50/60Hz; 500 mA

Output: 30 V === 250 mA

Product measurement (LxBxH): 15.2 x 3.7 x 3.7 cm