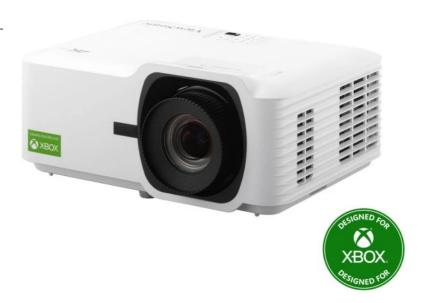

# Product **Description**

Transform any home into a cinematic experience with the LX700-4K laser home projector. Adopting the 3rd generation laser phosphor technology with 3,500 ANSI Lumens and up to 30,000 hours lifespan, it delivers vibrant and bright visuals without the need for lamp replacement. This projector is designed for Xbox, supporting Xbox-exclusive resolution and refresh rate combinations for a seamless gaming experience. With the support of 1440p at a 120Hz refresh rate, it strikes a perfect balance of visual quality and fluidity that gamers love. Experience enhanced visual depth on a screen size of up to 300" with a high native contrast ratio through 0.65" DMD chip. The LX700-4K features V lens shift, 1.36x optical zoom, H/V keystone, and 4 corner adjustment, allowing you to easily set up a big screen tailored to your preferences.

## **Key Features**

- 3rd generation laser phosphor technology with up to a 30,000hour lifespan
- Designed for Xbox with 1440p
   @ 120Hz for an unrivaled
   gaming experience
- True 4K HDR immersive visual experience with up to a 300" screen
- 3,500 ANSI Lumens offering bright images in any environment
- High native contrast ratio through 0.65" DMD chip