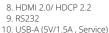

#### **OTHERS**

| SPECIFICATION                                 |                                                         | OTHERS                                   |                                                                                                                                                                                                                                 |
|-----------------------------------------------|---------------------------------------------------------|------------------------------------------|---------------------------------------------------------------------------------------------------------------------------------------------------------------------------------------------------------------------------------|
| Native Resolution:                            | 3840x2160                                               | Power Supply Voltage:                    | Power adaptor:<br>Input: 100~240V<br>Output: 19.5VDC /<br>9.23A                                                                                                                                                                 |
| Brightness:                                   | 3500 (ANSI Lumens)                                      |                                          |                                                                                                                                                                                                                                 |
| Contrast Ratio: Display Color:                | 3000000:1<br>1.07 Billion Colors                        | Power Consumption:                       | Normal: 180W<br>Standby: <0.5W                                                                                                                                                                                                  |
| Light Source Type:                            | Laser Phosphor                                          | Operating Temperature:                   | 0~40°C                                                                                                                                                                                                                          |
| Light Source Life (hours) with                |                                                         | Carton:                                  | Brown                                                                                                                                                                                                                           |
| Normal Mode:                                  | 20000                                                   | Net Weight:                              | 3.30kg                                                                                                                                                                                                                          |
| Light Source Life (hours) with SuperEco Mode: | 30000 (Eco)                                             | Gross Weight:                            | 4.70kg                                                                                                                                                                                                                          |
| Lens:                                         | F=2.51-2.93, f=15.985-<br>21.423mm                      | Dimensions (WxDxH) with Adjustment Foot: | 286x216x129mm                                                                                                                                                                                                                   |
| Projection Offset:                            | 137%+/-10%                                              | Packing Dimensions:                      | 400x280x155mm                                                                                                                                                                                                                   |
| Throw Ratio:                                  | 1.06-1.45                                               | OSD Language:                            | English, French, Spanish, Thai, Korean, German, Italian, Russian, Swedish, Dutch, Polish, Czech, T-Chinese, S-Chinese, Japanese, Turkish, Portuguese, Finnish, Indonesian, Arabic, Vietnamese, Greek, Norsk. Total 23 languages |
| Optical Zoom:                                 | 1.36x                                                   |                                          |                                                                                                                                                                                                                                 |
| Digital Zoom:                                 | 0.8x-2.0x                                               |                                          |                                                                                                                                                                                                                                 |
| Image Size:                                   | 30"-300"                                                |                                          |                                                                                                                                                                                                                                 |
| Throw Distance:                               | 1-7m<br>□(100"@2.35m)                                   |                                          |                                                                                                                                                                                                                                 |
| Keystone:                                     | H:+/-30° , V:+/-30°                                     |                                          |                                                                                                                                                                                                                                 |
| Lens Shift V. Range:                          | +15%, -0%                                               | User Guide Language:                     | English, S-Chinese, T-Chinese, Indonesian, Finish, French, German, Italian, Japanese, Korean, Polish, Portuguese, Russian, Spanish, Swedish, Turkish, Arabic, Czech, Thai, Vietnamese, total 20 languages                       |
| Audible Noise (Normal):                       | 31dB                                                    |                                          |                                                                                                                                                                                                                                 |
| Audible Noise (Eco):                          | 26dB                                                    |                                          |                                                                                                                                                                                                                                 |
| Input Lag:                                    | 4.2ms                                                   |                                          |                                                                                                                                                                                                                                 |
| Resolution Support:                           | VGA(640 x 480) to<br>4K(3840 x 2160)                    |                                          |                                                                                                                                                                                                                                 |
| HDTV Compatibility:                           | 480i, 480p, 576i, 576p,<br>720p, 1080i, 1080p,<br>2160p | STANDARD ACCESSORY                       |                                                                                                                                                                                                                                 |
| Horizontal Frequency:                         | 15K-135KHz                                              | Power Cord:                              | 1                                                                                                                                                                                                                               |
| Vertical Scan Rate:                           | 23-240Hz                                                | Remote Control:                          | 1<br>(w/ backlit)                                                                                                                                                                                                               |
| INPUT                                         |                                                         | QSG:                                     | Yes                                                                                                                                                                                                                             |
| HDMI:                                         | 2                                                       |                                          |                                                                                                                                                                                                                                 |
|                                               | (HDMI 2.0/ HDCP 2.2)                                    | Lens Cover:                              | Yes (CN Only)                                                                                                                                                                                                                   |
| OUTPUT                                        | 4                                                       | Warranty Card:                           | Yes (CN Only)                                                                                                                                                                                                                   |
| Audio-out (3.5mm):                            | 1 (-100)                                                | OPTIONAL ACCESSORY                       | DIWMK 007                                                                                                                                                                                                                       |
| Audio-out (HDMI ARC):                         | 1 (eARC)<br>(Share with HDMI<br>Input)                  | Wall/Ceiling Mount: Carry Bag:           | PJ-WMK-007<br>PJ-CASE-008                                                                                                                                                                                                       |
| Speaker:                                      | 15W                                                     |                                          |                                                                                                                                                                                                                                 |
| USB Type A (Power):                           | 1 (5V/1.5A)                                             |                                          |                                                                                                                                                                                                                                 |
| 12V Trigger (3.5mm):                          | 1                                                       |                                          |                                                                                                                                                                                                                                 |
| CONTROL                                       |                                                         |                                          |                                                                                                                                                                                                                                 |
| RS232 (DB 9-pin male):                        | 1                                                       |                                          |                                                                                                                                                                                                                                 |
| USB Type A (Services):                        | 1<br>(share with USB A<br>Output)                       |                                          |                                                                                                                                                                                                                                 |