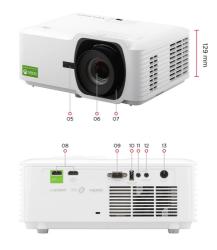

- 1. Lens Shift Control Knob
- 2. Zoom Ring
- 3. Keypad

4. Top IR 5. Front IR 6. Lens 7. Focus Ring 11. 12V Trigger 12. Zoom Ring 13. Audio Out 14. DC In

#### **OTHERS**

| SPECIFICATION                                 |                                                         | OTHERS                                   |                                                                                                                                                                                                                                 |
|-----------------------------------------------|---------------------------------------------------------|------------------------------------------|---------------------------------------------------------------------------------------------------------------------------------------------------------------------------------------------------------------------------------|
| Native Resolution:                            | 3840x2160                                               | Power Supply Voltage:                    | Power adaptor:<br>Input: 100~240V<br>Output: 19.5VDC /<br>9.23A                                                                                                                                                                 |
| Brightness:                                   | 3500 (ANSI Lumens)                                      |                                          |                                                                                                                                                                                                                                 |
| Contrast Ratio: Display Color:                | 3000000:1<br>1.07 Billion Colors                        | Power Consumption:                       | Normal: 180W<br>Standby: <0.5W                                                                                                                                                                                                  |
| Light Source Type:                            | Laser Phosphor                                          | Operating Temperature:                   | 0~40°C                                                                                                                                                                                                                          |
| Light Source Life (hours) with                |                                                         | Carton:                                  | Brown                                                                                                                                                                                                                           |
| Normal Mode:                                  | 20000                                                   | Net Weight:                              | 3.30kg                                                                                                                                                                                                                          |
| Light Source Life (hours) with SuperEco Mode: | 30000 (Eco)                                             | Gross Weight:                            | 4.70kg                                                                                                                                                                                                                          |
| Lens:                                         | F=2.51-2.93, f=15.985-<br>21.423mm                      | Dimensions (WxDxH) with Adjustment Foot: | 286x216x129mm                                                                                                                                                                                                                   |
| Projection Offset:                            | 137%+/-10%                                              | Packing Dimensions:                      | 400x280x155mm                                                                                                                                                                                                                   |
| Throw Ratio:                                  | 1.06-1.45                                               | OSD Language:                            | English, French, Spanish, Thai, Korean, German, Italian, Russian, Swedish, Dutch, Polish, Czech, T-Chinese, S-Chinese, Japanese, Turkish, Portuguese, Finnish, Indonesian, Arabic, Vietnamese, Greek, Norsk. Total 23 languages |
| Optical Zoom:                                 | 1.36x                                                   |                                          |                                                                                                                                                                                                                                 |
| Digital Zoom:                                 | 0.8x-2.0x                                               |                                          |                                                                                                                                                                                                                                 |
| Image Size:                                   | 30"-300"                                                |                                          |                                                                                                                                                                                                                                 |
| Throw Distance:                               | 1-7m<br>□(100"@2.35m)                                   |                                          |                                                                                                                                                                                                                                 |
| Keystone:                                     | H:+/-30° , V:+/-30°                                     |                                          |                                                                                                                                                                                                                                 |
| Lens Shift V. Range:                          | +15%, -0%                                               | User Guide Language:                     | English, S-Chinese, T-Chinese, Indonesian, Finish, French, German, Italian, Japanese, Korean, Polish, Portuguese, Russian, Spanish, Swedish, Turkish, Arabic, Czech, Thai, Vietnamese, total 20 languages                       |
| Audible Noise (Normal):                       | 31dB                                                    |                                          |                                                                                                                                                                                                                                 |
| Audible Noise (Eco):                          | 26dB                                                    |                                          |                                                                                                                                                                                                                                 |
| Input Lag:                                    | 4.2ms                                                   |                                          |                                                                                                                                                                                                                                 |
| Resolution Support:                           | VGA(640 x 480) to<br>4K(3840 x 2160)                    |                                          |                                                                                                                                                                                                                                 |
| HDTV Compatibility:                           | 480i, 480p, 576i, 576p,<br>720p, 1080i, 1080p,<br>2160p | STANDARD ACCESSORY                       |                                                                                                                                                                                                                                 |
| Horizontal Frequency:                         | 15K-135KHz                                              | Power Cord:                              | 1                                                                                                                                                                                                                               |
| Vertical Scan Rate:                           | 23-240Hz                                                | Remote Control:                          | 1<br>(w/ backlit)                                                                                                                                                                                                               |
| INPUT                                         |                                                         | QSG:                                     | Yes                                                                                                                                                                                                                             |
| HDMI:                                         | 2                                                       |                                          |                                                                                                                                                                                                                                 |
|                                               | (HDMI 2.0/ HDCP 2.2)                                    | Lens Cover:                              | Yes (CN Only)                                                                                                                                                                                                                   |
| OUTPUT                                        | 4                                                       | Warranty Card:                           | Yes (CN Only)                                                                                                                                                                                                                   |
| Audio-out (3.5mm):                            | 1 (-100)                                                | OPTIONAL ACCESSORY                       | DIWMK 007                                                                                                                                                                                                                       |
| Audio-out (HDMI ARC):                         | 1 (eARC)<br>(Share with HDMI<br>Input)                  | Wall/Ceiling Mount: Carry Bag:           | PJ-WMK-007<br>PJ-CASE-008                                                                                                                                                                                                       |
| Speaker:                                      | 15W                                                     |                                          |                                                                                                                                                                                                                                 |
| USB Type A (Power):                           | 1 (5V/1.5A)                                             |                                          |                                                                                                                                                                                                                                 |
| 12V Trigger (3.5mm):                          | 1                                                       |                                          |                                                                                                                                                                                                                                 |
| CONTROL                                       |                                                         |                                          |                                                                                                                                                                                                                                 |
| RS232 (DB 9-pin male):                        | 1                                                       |                                          |                                                                                                                                                                                                                                 |
| USB Type A (Services):                        | 1<br>(share with USB A<br>Output)                       |                                          |                                                                                                                                                                                                                                 |