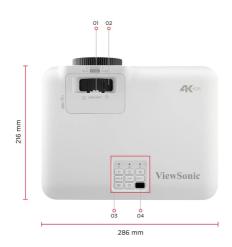

#### **OTHERS**

| SPECIFICATION                                 |                                                         | OTHERS                                   |                                                                                                                                                                                                                                 |
|-----------------------------------------------|---------------------------------------------------------|------------------------------------------|---------------------------------------------------------------------------------------------------------------------------------------------------------------------------------------------------------------------------------|
| Native Resolution:                            | 3840x2160                                               | Power Supply Voltage:                    | Power adaptor:<br>Input: 100~240V<br>Output: 19.5VDC /<br>9.23A                                                                                                                                                                 |
| Brightness:                                   | 3500 (ANSI Lumens)                                      |                                          |                                                                                                                                                                                                                                 |
| Contrast Ratio: Display Color:                | 3000000:1<br>1.07 Billion Colors                        | Power Consumption:                       | Normal: 180W<br>Standby: <0.5W                                                                                                                                                                                                  |
| Light Source Type:                            | Laser Phosphor                                          | Operating Temperature:                   | 0~40°C                                                                                                                                                                                                                          |
| Light Source Life (hours) with                |                                                         | Carton:                                  | Brown                                                                                                                                                                                                                           |
| Normal Mode:                                  | 20000                                                   | Net Weight:                              | 3.30kg                                                                                                                                                                                                                          |
| Light Source Life (hours) with SuperEco Mode: | 30000 (Eco)                                             | Gross Weight:                            | 4.70kg                                                                                                                                                                                                                          |
| Lens:                                         | F=2.51-2.93, f=15.985-<br>21.423mm                      | Dimensions (WxDxH) with Adjustment Foot: | 286x216x129mm                                                                                                                                                                                                                   |
| Projection Offset:                            | 137%+/-10%                                              | Packing Dimensions:                      | 400x280x155mm                                                                                                                                                                                                                   |
| Throw Ratio:                                  | 1.06-1.45                                               | OSD Language:                            | English, French, Spanish, Thai, Korean, German, Italian, Russian, Swedish, Dutch, Polish, Czech, T-Chinese, S-Chinese, Japanese, Turkish, Portuguese, Finnish, Indonesian, Arabic, Vietnamese, Greek, Norsk. Total 23 languages |
| Optical Zoom:                                 | 1.36x                                                   |                                          |                                                                                                                                                                                                                                 |
| Digital Zoom:                                 | 0.8x-2.0x                                               |                                          |                                                                                                                                                                                                                                 |
| Image Size:                                   | 30"-300"                                                |                                          |                                                                                                                                                                                                                                 |
| Throw Distance:                               | 1-7m<br>□(100"@2.35m)                                   |                                          |                                                                                                                                                                                                                                 |
| Keystone:                                     | H:+/-30° , V:+/-30°                                     |                                          |                                                                                                                                                                                                                                 |
| Lens Shift V. Range:                          | +15%, -0%                                               | User Guide Language:                     | English, S-Chinese, T-Chinese, Indonesian, Finish, French, German, Italian, Japanese, Korean, Polish, Portuguese, Russian, Spanish, Swedish, Turkish, Arabic, Czech, Thai, Vietnamese, total 20 languages                       |
| Audible Noise (Normal):                       | 31dB                                                    |                                          |                                                                                                                                                                                                                                 |
| Audible Noise (Eco):                          | 26dB                                                    |                                          |                                                                                                                                                                                                                                 |
| Input Lag:                                    | 4.2ms                                                   |                                          |                                                                                                                                                                                                                                 |
| Resolution Support:                           | VGA(640 x 480) to<br>4K(3840 x 2160)                    |                                          |                                                                                                                                                                                                                                 |
| HDTV Compatibility:                           | 480i, 480p, 576i, 576p,<br>720p, 1080i, 1080p,<br>2160p | STANDARD ACCESSORY                       |                                                                                                                                                                                                                                 |
| Horizontal Frequency:                         | 15K-135KHz                                              | Power Cord:                              | 1                                                                                                                                                                                                                               |
| Vertical Scan Rate:                           | 23-240Hz                                                | Remote Control:                          | 1<br>(w/ backlit)                                                                                                                                                                                                               |
| INPUT                                         |                                                         | QSG:                                     | Yes                                                                                                                                                                                                                             |
| HDMI:                                         | 2                                                       |                                          |                                                                                                                                                                                                                                 |
|                                               | (HDMI 2.0/ HDCP 2.2)                                    | Lens Cover:                              | Yes (CN Only)                                                                                                                                                                                                                   |
| OUTPUT                                        | 4                                                       | Warranty Card:                           | Yes (CN Only)                                                                                                                                                                                                                   |
| Audio-out (3.5mm):                            | 1 (-100)                                                | OPTIONAL ACCESSORY                       | DIWMK 007                                                                                                                                                                                                                       |
| Audio-out (HDMI ARC):                         | 1 (eARC)<br>(Share with HDMI<br>Input)                  | Wall/Ceiling Mount: Carry Bag:           | PJ-WMK-007<br>PJ-CASE-008                                                                                                                                                                                                       |
| Speaker:                                      | 15W                                                     |                                          |                                                                                                                                                                                                                                 |
| USB Type A (Power):                           | 1 (5V/1.5A)                                             |                                          |                                                                                                                                                                                                                                 |
| 12V Trigger (3.5mm):                          | 1                                                       |                                          |                                                                                                                                                                                                                                 |
| CONTROL                                       |                                                         |                                          |                                                                                                                                                                                                                                 |
| RS232 (DB 9-pin male):                        | 1                                                       |                                          |                                                                                                                                                                                                                                 |
| USB Type A (Services):                        | 1<br>(share with USB A<br>Output)                       |                                          |                                                                                                                                                                                                                                 |