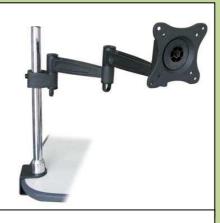

## Model name: LCD-B13

The LCD-B13 is a VESA desk bracket mount for LED/LCD Screens up to 24" (61 cm)

General Information:

The SUNNE desk bracket mount LCD-B13 is suitable for screens from 10" to 24". The easy mounting design makes it a pleasure to fix the screen.