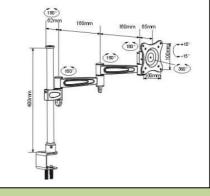

Specifications:

| Screen size      | 10" – 24"                     |
|------------------|-------------------------------|
| Tilt/Swivel      | Tilt: -15°~15°, Swivel: 180°  |
| MAX weight       | 15 kg                         |
| Material         | Aluminium                     |
| Profile:         | height adjustable up to 400mm |
| Min VESA         | 75X75                         |
| Max VESA         | 100x100                       |
| Color            | Black/Silver                  |
| Cable management | yes                           |
| EAN Code         | 5099091009424                 |